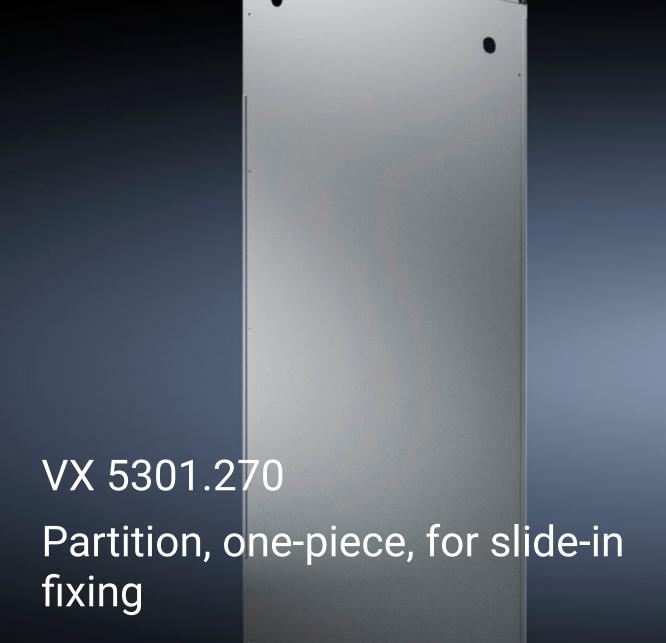

## VX 5301.270 - Partition, one-piece, for slide-in fixing for VX IT

Partition for VX IT. For rack mounting, suspended between two VX IT enclosures.

## Features

| Model No.                               | VX 5301.270                                                                                                                                                                                                                                |
|-----------------------------------------|--------------------------------------------------------------------------------------------------------------------------------------------------------------------------------------------------------------------------------------------|
| Product description                     | For rack mounting, suspended between two bayed enclosures. With<br>one Ø 40 mm hole in the left-hand and right-hand corner areas for<br>inserting cables, conduits etc. These drilled holes may be sealed<br>with the enclosed cover caps. |
| Benefits                                | Simply slides into position                                                                                                                                                                                                                |
| Material                                | Sheet steel, zinc-plated                                                                                                                                                                                                                   |
| Supply includes                         | Partition<br>2 cover caps                                                                                                                                                                                                                  |
| To fit                                  | Enclosure type: VX IT<br>Height: = 2,000 mm<br>Depth: = 1,000 mm                                                                                                                                                                           |
| Assembly instruction                    | A baying gap of 3 mm is required to insert the partition                                                                                                                                                                                   |
| Note                                    | Use baying connector, external, 3 mm<br>Not suitable for use in conjunction with a baying seal<br>Any seals that may be present must be removed prior to installation                                                                      |
| IP protection category to IEC 60<br>529 | IP 20 (with fitted cover caps)                                                                                                                                                                                                             |
| Packs of                                | 1 pc(s).                                                                                                                                                                                                                                   |