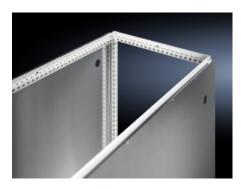

## VX 5301.270 - Partition, one-piece, for slide-in fixing for VX IT

Partition for VX IT. For rack mounting, suspended between two VX IT enclosures.

## Features

| Model No.                               | VX 5301.270                                                                                                                                                                                                                                |
|-----------------------------------------|--------------------------------------------------------------------------------------------------------------------------------------------------------------------------------------------------------------------------------------------|
| Product description                     | For rack mounting, suspended between two bayed enclosures. With<br>one Ø 40 mm hole in the left-hand and right-hand corner areas for<br>inserting cables, conduits etc. These drilled holes may be sealed<br>with the enclosed cover caps. |
| Benefits                                | Simply slides into position                                                                                                                                                                                                                |
| Material                                | Sheet steel, zinc-plated                                                                                                                                                                                                                   |
| Supply includes                         | Partition<br>2 cover caps                                                                                                                                                                                                                  |
| To fit                                  | Enclosure type: VX IT<br>Height: = 2,000 mm<br>Depth: = 1,000 mm                                                                                                                                                                           |
| Assembly instruction                    | A baying gap of 3 mm is required to insert the partition                                                                                                                                                                                   |
| Note                                    | Use baying connector, external, 3 mm<br>Not suitable for use in conjunction with a baying seal<br>Any seals that may be present must be removed prior to installation                                                                      |
| IP protection category to IEC 60<br>529 | IP 20 (with fitted cover caps)                                                                                                                                                                                                             |
| Packs of                                | 1 pc(s).                                                                                                                                                                                                                                   |