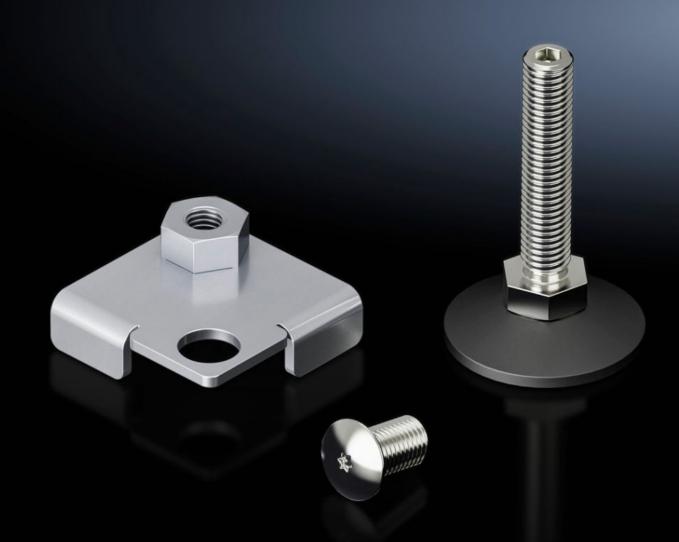

## VX 5301.326 - Levelling feet with internal adjustment, for VX IT

Levelling feet with internal adjustment, to compensate for floor irregularities.

## Features

| Model No.             | VX 5301.326                                                                                                                                                                                                                                                                                   |
|-----------------------|-----------------------------------------------------------------------------------------------------------------------------------------------------------------------------------------------------------------------------------------------------------------------------------------------|
| Product description   | The mounting bracket is used to offset and secure the levelling foot<br>beneath the enclosure frame in the interior section. In this way, the<br>levelling foot is conveniently adjusted from the enclosure interior<br>using the multi-tooth drive integrated into the levelling foot shaft. |
| Supply includes       | 4 levelling feet, M12, with TX30 hex socket drive<br>4 mounting brackets<br>Assembly parts                                                                                                                                                                                                    |
| Load capacity         | Max. admissible static load: 3000 N per levelling foot                                                                                                                                                                                                                                        |
| Levelling range       | 18 - 63 mm                                                                                                                                                                                                                                                                                    |
| Packs of              | 4 pc(s).                                                                                                                                                                                                                                                                                      |
| Net weight            | 0.76                                                                                                                                                                                                                                                                                          |
| Gross weight          | 0.796                                                                                                                                                                                                                                                                                         |
| Customs tariff number | 73269098                                                                                                                                                                                                                                                                                      |
| EAN                   | 4028177952478                                                                                                                                                                                                                                                                                 |
| ETIM 9                | EC000721                                                                                                                                                                                                                                                                                      |
| ECLASS 8.0            | 27182003                                                                                                                                                                                                                                                                                      |
|                       |                                                                                                                                                                                                                                                                                               |