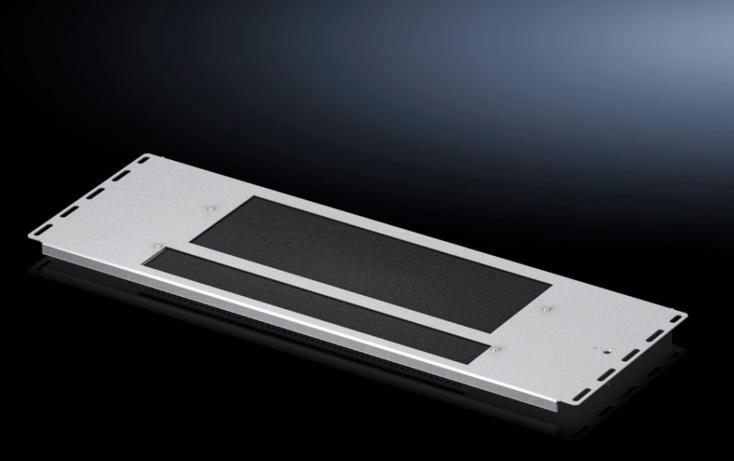

## VX 5301.330 - Gland plate modules, vented for VX IT

For closing the base

#### **Features**

| Model No.                     | VX 5301.330                                                                                                                                                                                 |
|-------------------------------|---------------------------------------------------------------------------------------------------------------------------------------------------------------------------------------------|
| Product description           | For closing the base                                                                                                                                                                        |
| Benefits                      | Large perforated section to support passive climate control of the enclosure Filter mat slides in from above for easy replacement                                                           |
| Material                      | Sheet steel                                                                                                                                                                                 |
| Surface finish                | Zinc-plated                                                                                                                                                                                 |
| Supply includes               | Gland plate modules, vented<br>Filter mat<br>Assembly parts                                                                                                                                 |
| Assembly instruction          | Several gland module plates must be combined to seal the base completely in the VX IT  The gland plate module may be combined in exchange with other base modules with a depth of 237.5 mm. |
| Dimensions                    | Depth: 237.5 mm                                                                                                                                                                             |
| To fit                        | Enclosure type: VX IT<br>Width: = 600 mm                                                                                                                                                    |
| Packs of                      | 1 pc(s).                                                                                                                                                                                    |
| Net weight                    | 1.44                                                                                                                                                                                        |
| Gross weight                  | 1.64                                                                                                                                                                                        |
| PCF per pack (cradle-to-gate) | 6.2 kg CO2 eq (Cat B)                                                                                                                                                                       |
| Note on PCF category          | Category B: PCF value (cradle-to-gate) based on the product weight approximately calculated and self-declared                                                                               |
| Customs tariff number         | 94039910                                                                                                                                                                                    |
| EAN                           | 4028177950825                                                                                                                                                                               |
| ETIM 9                        | EC002620                                                                                                                                                                                    |