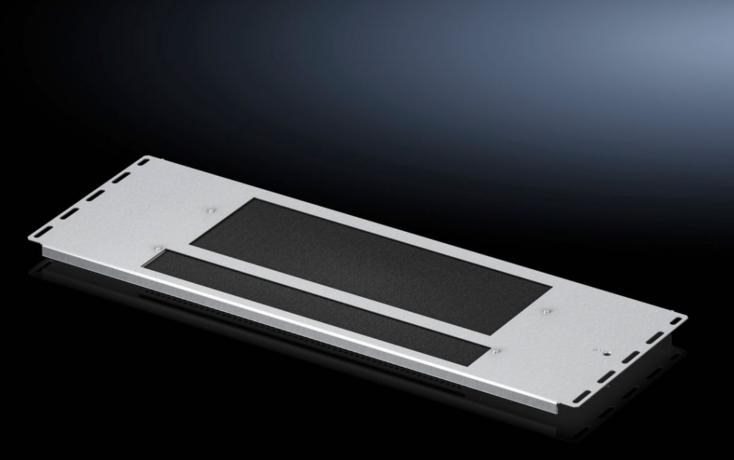

## VX 5301.331 - Gland plate modules, vented for VX IT

For closing the base

#### **Features**

| Model No.                     | VX 5301.331                                                                                                                                                                                 |
|-------------------------------|---------------------------------------------------------------------------------------------------------------------------------------------------------------------------------------------|
| Product description           | For closing the base                                                                                                                                                                        |
| Benefits                      | Large perforated section to support passive climate control of the enclosure Filter mat slides in from above for easy replacement                                                           |
| Material                      | Sheet steel                                                                                                                                                                                 |
| Surface finish                | Zinc-plated                                                                                                                                                                                 |
| Supply includes               | Gland plate modules, vented<br>Filter mat<br>Assembly parts                                                                                                                                 |
| Assembly instruction          | Several gland module plates must be combined to seal the base completely in the VX IT  The gland plate module may be combined in exchange with other base modules with a depth of 237.5 mm. |
| Dimensions                    | Depth: 237.5 mm                                                                                                                                                                             |
| To fit                        | Enclosure type: VX IT<br>Width: = 800 mm                                                                                                                                                    |
| Packs of                      | 1 pc(s).                                                                                                                                                                                    |
| Net weight                    | 2                                                                                                                                                                                           |
| Gross weight                  | 2.38                                                                                                                                                                                        |
| PCF per pack (cradle-to-gate) | 9.1 kg CO2 eq (Cat B)                                                                                                                                                                       |
| Note on PCF category          | Category B: PCF value (cradle-to-gate) based on the product weight approximately calculated and self-declared                                                                               |
| Customs tariff number         | 94039910                                                                                                                                                                                    |
| EAN                           | 4028177950832                                                                                                                                                                               |
| ETIM 9                        | EC002620                                                                                                                                                                                    |