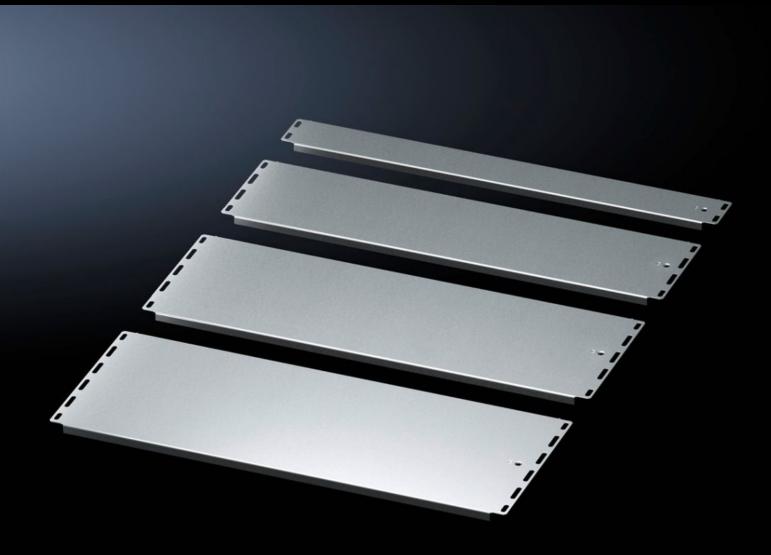

### VX 5301.337 - Gland plate set, multi-piece, solid for VX IT

Multi-piece gland plate set consisting of solid base plate modules and a sliding panel for cable entry.

#### **Features**

| Model No.                     | VX 5301.337                                                                                                                                                                                                                        |
|-------------------------------|------------------------------------------------------------------------------------------------------------------------------------------------------------------------------------------------------------------------------------|
| Product description           | Multi-piece gland plate set consisting of solid base plate modules and a sliding panel for cable entry. The solid gland plate module, depth 237.5 mm, may optionally be exchanged for gland plate module variants for cable entry. |
| Benefits                      | The sequence of individual modules may be freely selected                                                                                                                                                                          |
| Material                      | Sheet steel                                                                                                                                                                                                                        |
| Surface finish                | Zinc-plated                                                                                                                                                                                                                        |
| Supply includes               | Gland plate set Sealing tape Assembly parts 1 gland plate module, solid, depth: 75 mm 2 gland plate modules, solid, depth: 237.5 mm 1 sliding panel, depth: 115 mm                                                                 |
| To fit                        | Enclosure type: VX IT Width: = 800 mm Depth: = 800 mm                                                                                                                                                                              |
| Packs of                      | 1 pc(s).                                                                                                                                                                                                                           |
| Net weight                    | 6.42                                                                                                                                                                                                                               |
| Gross weight                  | 6.44                                                                                                                                                                                                                               |
| PCF per pack (cradle-to-gate) | 24.1 kg CO2 eq (Cat B)                                                                                                                                                                                                             |
| Note on PCF category          | Category B: PCF value (cradle-to-gate) based on the product weight, approximately calculated and self-declared                                                                                                                     |
| Customs tariff number         | 73269098                                                                                                                                                                                                                           |
| EAN                           | 4028177950894                                                                                                                                                                                                                      |
| ETIM 9                        | EC002620                                                                                                                                                                                                                           |
|                               |                                                                                                                                                                                                                                    |