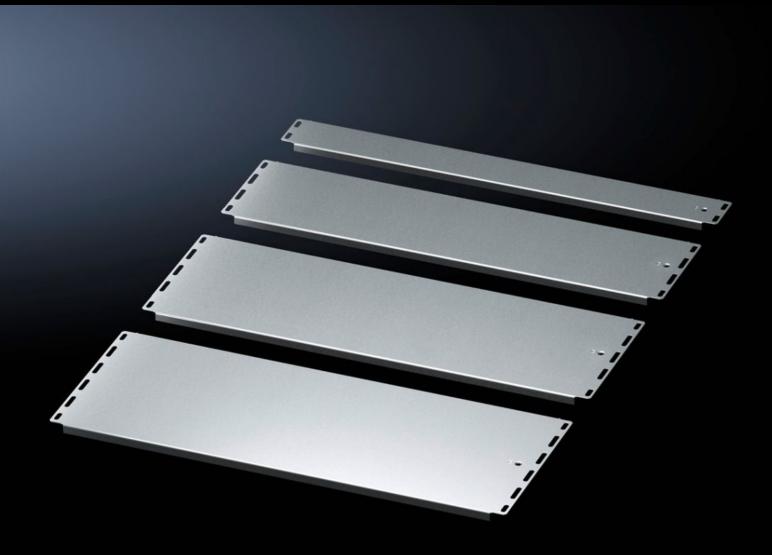

### VX 5301.341 - Gland plate set, multi-piece, solid for VX IT

Multi-piece gland plate set consisting of solid base plate modules and a sliding panel for cable entry.

#### **Features**

| Model No.                     | VX 5301.341                                                                                                                                                                                                                        |
|-------------------------------|------------------------------------------------------------------------------------------------------------------------------------------------------------------------------------------------------------------------------------|
| Product description           | Multi-piece gland plate set consisting of solid base plate modules and a sliding panel for cable entry. The solid gland plate module, depth 237.5 mm, may optionally be exchanged for gland plate module variants for cable entry. |
| Benefits                      | The sequence of individual modules may be freely selected                                                                                                                                                                          |
| Material                      | Sheet steel                                                                                                                                                                                                                        |
| Surface finish                | Zinc-plated                                                                                                                                                                                                                        |
| Supply includes               | Gland plate set Sealing tape Assembly parts 4 gland plate modules, solid, depth: 237.5 mm 1 sliding panel, depth: 115 mm                                                                                                           |
| To fit                        | Enclosure type: VX IT<br>Width: = 600 mm<br>Depth: = 1,200 mm                                                                                                                                                                      |
| Packs of                      | 1 pc(s).                                                                                                                                                                                                                           |
| Net weight                    | 6.7                                                                                                                                                                                                                                |
| Gross weight                  | 6.92                                                                                                                                                                                                                               |
| PCF per pack (cradle-to-gate) | 26.4 kg CO2 eq (Cat B)                                                                                                                                                                                                             |
| Note on PCF category          | Category B: PCF value (cradle-to-gate) based on the product weight, approximately calculated and self-declared                                                                                                                     |
| Customs tariff number         | 94039910                                                                                                                                                                                                                           |
| EAN                           | 4028177950931                                                                                                                                                                                                                      |
| ETIM 9                        | EC002620                                                                                                                                                                                                                           |