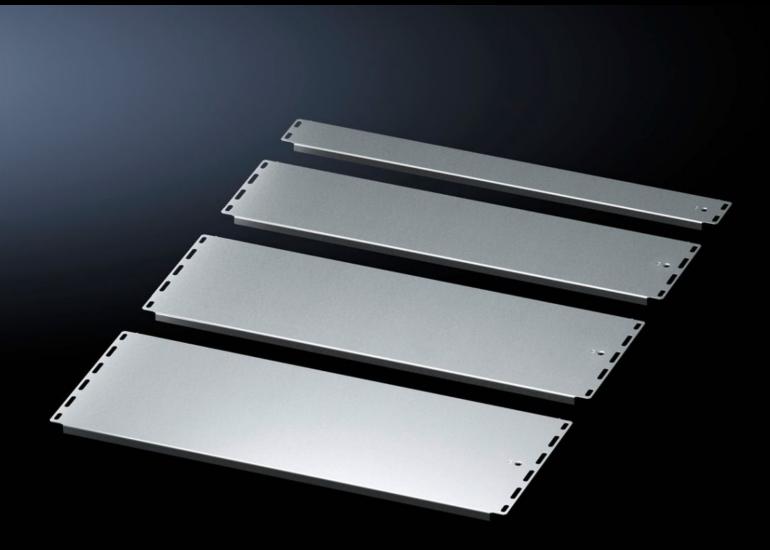

## VX 5301.344 - Gland plate set, multi-piece, solid for VX IT

Multi-piece gland plate set consisting of solid base plate modules and a sliding panel for cable entry.

#### **Features**

| Model No.                     | VX 5301.344                                                                                                                                                                                                                        |
|-------------------------------|------------------------------------------------------------------------------------------------------------------------------------------------------------------------------------------------------------------------------------|
| Product description           | Multi-piece gland plate set consisting of solid base plate modules and a sliding panel for cable entry. The solid gland plate module, depth 237.5 mm, may optionally be exchanged for gland plate module variants for cable entry. |
| Benefits                      | The sequence of individual modules may be freely selected                                                                                                                                                                          |
| Material                      | Sheet steel                                                                                                                                                                                                                        |
| Surface finish                | Zinc-plated                                                                                                                                                                                                                        |
| Supply includes               | Gland plate set Sealing tape Assembly parts 2 gland plate modules, solid, depth: 237.5 mm 1 gland plate module, solid, depth: 275 mm 1 sliding panel, depth: 115 mm                                                                |
| To fit                        | Enclosure type: VX IT Width: = 800 mm Depth: = 1,000 mm                                                                                                                                                                            |
| Packs of                      | 1 pc(s).                                                                                                                                                                                                                           |
| Net weight                    | 7.7                                                                                                                                                                                                                                |
| Gross weight                  | 8.06                                                                                                                                                                                                                               |
| PCF per pack (cradle-to-gate) | 30.3 kg CO2 eq (Cat B)                                                                                                                                                                                                             |
| Note on PCF category          | Category B: PCF value (cradle-to-gate) based on the product weight, approximately calculated and self-declared                                                                                                                     |
| Customs tariff number         | 94039910                                                                                                                                                                                                                           |
| EAN                           | 4028177950962                                                                                                                                                                                                                      |
| ETIM 9                        | EC002620                                                                                                                                                                                                                           |