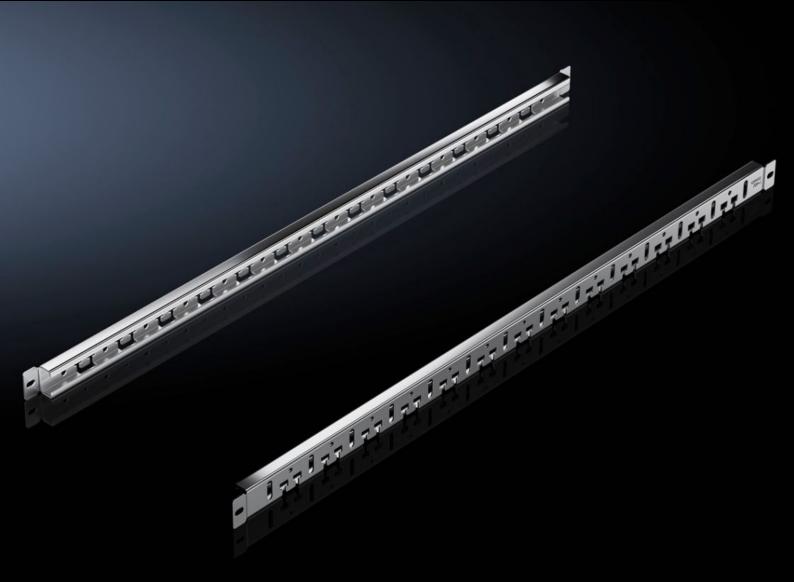

## IT 5302.026 - Combination rails for 482.6 mm (19")

## **Features**

| Model No.                     | IT 5302.026                                                                                                    |
|-------------------------------|----------------------------------------------------------------------------------------------------------------|
| Applications                  | For cable routing and strain relief on the 482.6 mm (19") level                                                |
| Material                      | Sheet steel                                                                                                    |
| Surface finish                | Zinc-plated                                                                                                    |
| Supply includes               | Assembly parts for the combination rail, without assembly parts for fixing the cables                          |
| Installation options          | Within the 482.6 mm (19") mounting level, on the 482.6 mm (19") system punchings                               |
| Dimensions                    | Height: 1 U                                                                                                    |
| To fit                        | Enclosure type: TS IT VX IT TX CableNet                                                                        |
| Packs of                      | 4 pc(s).                                                                                                       |
| Net weight                    | 1.348                                                                                                          |
| Gross weight                  | 1.4                                                                                                            |
| PCF per pack (cradle-to-gate) | 5.2 kg CO2 eq (Cat B)                                                                                          |
| Note on PCF category          | Category B: PCF value (cradle-to-gate) based on the product weight, approximately calculated and self-declared |
| Customs tariff number         | 73269098                                                                                                       |
| EAN                           | 4028177952584                                                                                                  |
| ETIM 9                        | EC002620                                                                                                       |
| ECLASS 8.0                    | 27189261                                                                                                       |