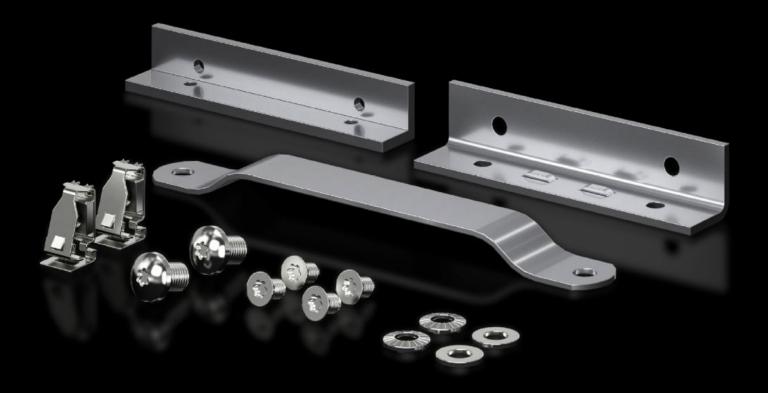

## VX 5302.037 - Connection kit for separate frame VX IT

Kit for separate VX IT frame.

## **Features**

| Model No.             | VX 5302.037                                                                                                                                                                                                                                                                                                                             |
|-----------------------|-----------------------------------------------------------------------------------------------------------------------------------------------------------------------------------------------------------------------------------------------------------------------------------------------------------------------------------------|
| Product description   | Every VX IT frame is easily converted to a rack suitable for dismantling. To this end, the frame sections in the roof and base frame must be separated, optionally in the width or depth. The four connection components are inserted into the frame section and screw-fastened. The external dimensions of the frame remain unchanged. |
| Supply includes       | 4 connection components, internal 4 connection components, external Earth strap Assembly parts                                                                                                                                                                                                                                          |
| Note                  | The maximum achievable IP protection category is restricted by separation of the frame.  The static load capacity of the frame structure is reduced to 8,000 N                                                                                                                                                                          |
| Packs of              | 1 pc(s).                                                                                                                                                                                                                                                                                                                                |
| Net weight            | 1.1                                                                                                                                                                                                                                                                                                                                     |
| Gross weight          | 1.227                                                                                                                                                                                                                                                                                                                                   |
| Customs tariff number | 83024900                                                                                                                                                                                                                                                                                                                                |
| EAN                   | 4028177952669                                                                                                                                                                                                                                                                                                                           |
| ETIM 9                | EC002620                                                                                                                                                                                                                                                                                                                                |
| ECLASS 8.0            | 27189261                                                                                                                                                                                                                                                                                                                                |