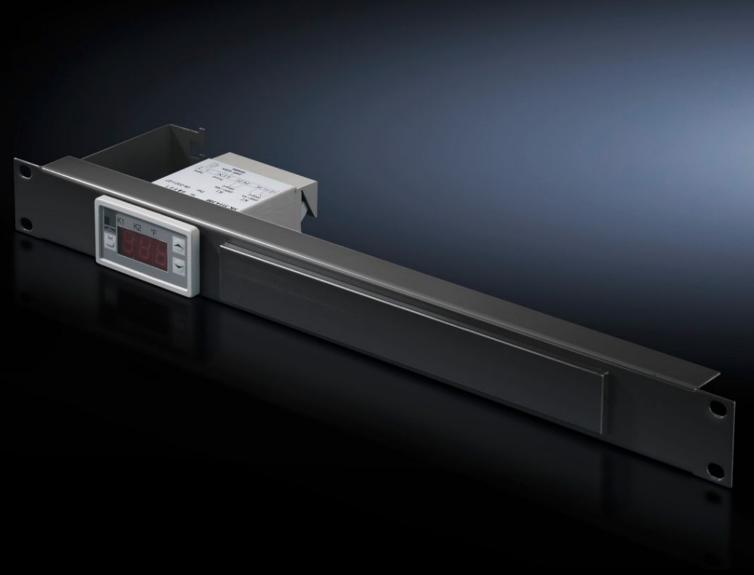

# SK 5302.041 - Digital enclosure internal temperature display and thermostat integrated into a patch panel 1 U

#### **Features**

| Model No.                | SK 5302.041                                                                                                                                                                                                                                |
|--------------------------|--------------------------------------------------------------------------------------------------------------------------------------------------------------------------------------------------------------------------------------------|
| Product description      | Including cable attachment for connection cable and label holder.                                                                                                                                                                          |
| Technical specifications | Three-digit, 7-segment display Option of switching between °C/°F Includes 1800 mm long NTC sensor Two relay outputs as change-over contact and normally open contact (max. contact load 230 V, 6 A) Freely selectable switching difference |
| Colour                   | RAL 9005                                                                                                                                                                                                                                   |
| Packs of                 | 1 pc(s).                                                                                                                                                                                                                                   |
| Setting range            | 5 °C55 °C                                                                                                                                                                                                                                  |
| Rated operating voltage  | 100 V - 230 V, 1~, 50 Hz/60 Hz<br>24 V - 60 V (DC)                                                                                                                                                                                         |
| Net weight               | 0.66                                                                                                                                                                                                                                       |
| Gross weight             | 0.86                                                                                                                                                                                                                                       |
| Customs tariff number    | 73269098                                                                                                                                                                                                                                   |
| EAN                      | 4028177955370                                                                                                                                                                                                                              |
| ETIM 9                   | EC004587                                                                                                                                                                                                                                   |
| ETIM 8                   | EC004587                                                                                                                                                                                                                                   |
| ECLASS 8.0               | 27210707                                                                                                                                                                                                                                   |
|                          |                                                                                                                                                                                                                                            |