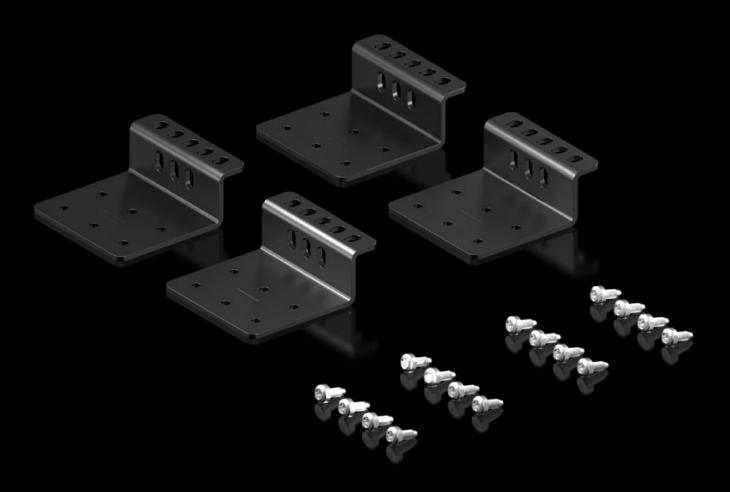

# VX\_IT 5302.160 - Mounting bracket for VX IT 482.6 mm (19") mounting angles

#### **Features**

| Model No.                     | VX IT 5302.160                                                                                                 |
|-------------------------------|----------------------------------------------------------------------------------------------------------------|
| Design                        | for VX IT 482.6 mm (19") mounting angles, dynamic                                                              |
| Product description           | For mounting 482.6 mm (19") mounting angles in VX IT network/server racks.                                     |
| Benefits                      | Direct potential equalisation of the mounting angles via the attachment                                        |
| Material                      | Sheet steel                                                                                                    |
| Surface finish                | Spray-finished                                                                                                 |
| Colour                        | RAL 9005                                                                                                       |
| Supply includes               | Assembly parts                                                                                                 |
| To fit                        | Width: = 600 mm                                                                                                |
| Packs of                      | 4 pc(s).                                                                                                       |
| Net weight                    | 0.68                                                                                                           |
| Gross weight                  | 0.793                                                                                                          |
| PCF per pack (cradle-to-gate) | 3.1 kg CO2 eq (Cat B)                                                                                          |
| Note on PCF category          | Category B: PCF value (cradle-to-gate) based on the product weight, approximately calculated and self-declared |
| Customs tariff number         | 73182900                                                                                                       |
| EAN                           | 4028177955578                                                                                                  |
| ETIM 9                        | EC002620                                                                                                       |
| ECLASS 8.0                    | 27189261                                                                                                       |
|                               |                                                                                                                |