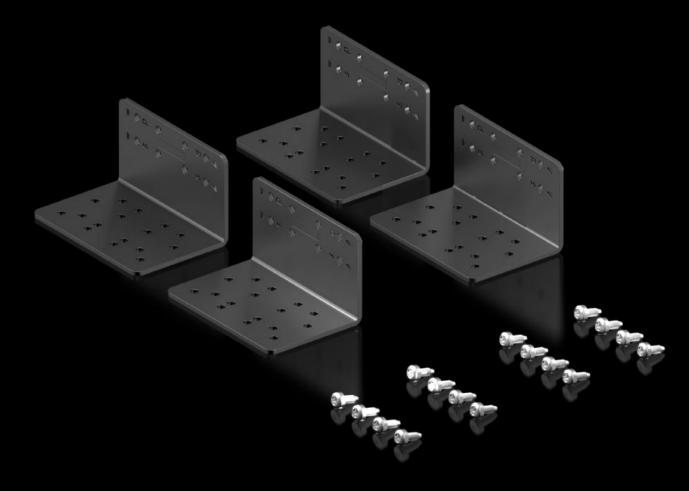

## VX 5302.169 Mounting bracket

CLIMATE CONTROL

IT INFRASTRUCTURE SOFTWARE & SERVICES

State: 15.08.2025 (Source: rittal.com/bg-bg)

POWER DISTRIBUTION

FRIEDHELM LOH GROUP

ENCLOSURES

## VX 5302.169 - Mounting bracket for VX IT 482.6 mm (19") mounting angles

## Features

| Model No.                     | VX 5302.169                                                                                                    |
|-------------------------------|----------------------------------------------------------------------------------------------------------------|
| Design                        | for VX IT 482.6 mm (19") mounting angles, standard                                                             |
| Benefits                      | Direct potential equalisation of the mounting angles via the attachment                                        |
| Material                      | Sheet steel                                                                                                    |
| Surface finish                | Spray-finished                                                                                                 |
| Colour                        | RAL 9005                                                                                                       |
| Supply includes               | Assembly parts                                                                                                 |
| To fit                        | Width: = 800 mm                                                                                                |
| Packs of                      | 4 pc(s).                                                                                                       |
| Net weight                    | 1                                                                                                              |
| Gross weight                  | 1.194                                                                                                          |
| PCF per pack (cradle-to-gate) | 4.5 kg CO2 eq (Cat B)                                                                                          |
| Note on PCF category          | Category B: PCF value (cradle-to-gate) based on the product weight, approximately calculated and self-declared |
| Customs tariff number         | 73182900                                                                                                       |
| EAN                           | 4028177955622                                                                                                  |
| ETIM 9                        | EC002620                                                                                                       |
| ECLASS 8.0                    | 27189261                                                                                                       |
|                               |                                                                                                                |