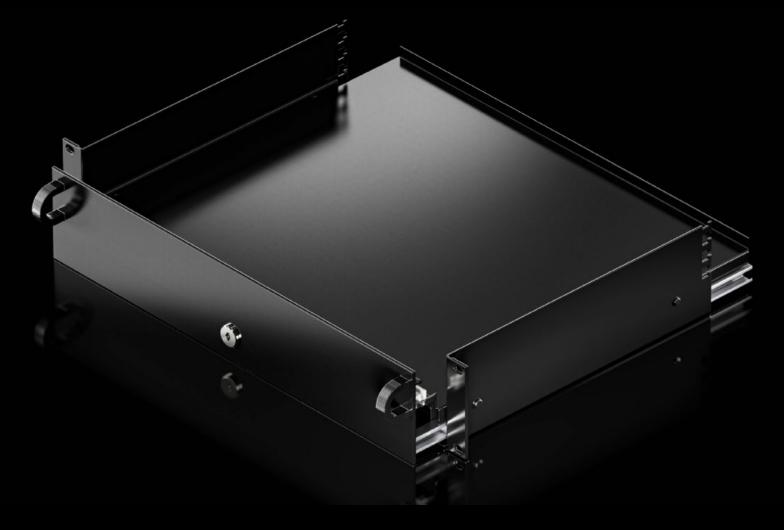

## DK 5302.205 - Keyboard drawer 2 U for one 482.6 mm (19") mounting level

For 482.6 mm (19") mounting angles, suitable for keyboards up to 430 mm wide and 250 mm deep with front panel folded over.

## **Features**

| Model No.                        | DK 5302.205                                                                                                    |
|----------------------------------|----------------------------------------------------------------------------------------------------------------|
| Product description              | For keyboards up to 430 mm wide and 250 mm deep with the front panel folded over.                              |
| Material                         | Sheet steel with aluminium front                                                                               |
| Surface finish                   | Spray-finished                                                                                                 |
| Colour                           | RAL 9005                                                                                                       |
| Supply includes                  | Lockable drawer with handles Folding front Pull-out mousepad Mouse support Practical cable entry Strain relief |
| Dimensions                       | Width: 482.6 mm                                                                                                |
| Max. keyboard dimensions (WxHxD) | 430 x 250 mm                                                                                                   |
| Note on Model No.                | Installation depth: 390 mm                                                                                     |
| Packs of                         | 1 pc(s).                                                                                                       |
| Net weight                       | 6.12                                                                                                           |
| Gross weight                     | 7.12                                                                                                           |
| Customs tariff number            | 94039910                                                                                                       |
| EAN                              | 4028177955660                                                                                                  |
| ETIM 9                           | EC002620                                                                                                       |
| ECLASS 8.0                       | 27189261                                                                                                       |