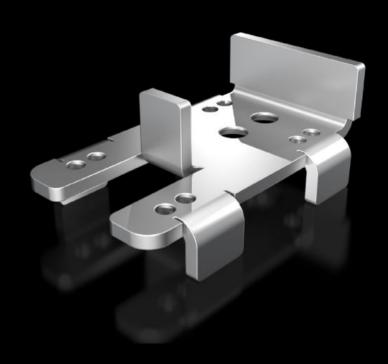

## VX 5302.351 - Mounting bracket for door operated switches in VX, VX IT, TX CableNet

For attaching a door-operated switch to the enclosure frame.

## **Features**

| Model No.             | VX 5302.351                                                                                                                                                                                                                                                                                    |
|-----------------------|------------------------------------------------------------------------------------------------------------------------------------------------------------------------------------------------------------------------------------------------------------------------------------------------|
| Product description   | To secure a door-operated switch to the frame of the VX, VX IT and TX CableNet in conjunction with the various door variants in these enclosure systems. Depending on the door variant, this is secured to the horizontal frame section at the top or onto the vertical sections at the sides. |
| Supply includes       | Assembly parts                                                                                                                                                                                                                                                                                 |
| Packs of              | 1 pc(s).                                                                                                                                                                                                                                                                                       |
| Net weight            | 0.065                                                                                                                                                                                                                                                                                          |
| Gross weight          | 0.069                                                                                                                                                                                                                                                                                          |
| Customs tariff number | 83024900                                                                                                                                                                                                                                                                                       |
| EAN                   | 4028177965645                                                                                                                                                                                                                                                                                  |
| ETIM 9                | EC002620                                                                                                                                                                                                                                                                                       |
| ECLASS 8.0            | 27189234                                                                                                                                                                                                                                                                                       |