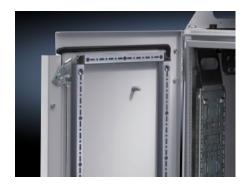

## DK 5501.210 - Tubular door frame for TS, TS IT

For TS IT for rear door, vertically divided, solid

## **Features**

| Model No.             | DK 5501.210                                                                                      |
|-----------------------|--------------------------------------------------------------------------------------------------|
| Product description   | To fit TS IT with solid, vertically divided sheet steel doors and for 400 mm wide TS enclosures. |
| Applications          | For vertical mounting on the threaded bolts of the door                                          |
| Material              | Tube section: Sheet steel<br>Corner connector: Plastic                                           |
| Surface finish        | Tube section: Zinc-plated                                                                        |
| Supply includes       | Assembly parts                                                                                   |
| To fit enclosure type | TS IT<br>TS                                                                                      |
| Suitable for width    | 400 mm                                                                                           |
| Suitable for height   | 2000 mm                                                                                          |
| Packs of              | 2 pc(s).                                                                                         |
| Net weight            | 6.344                                                                                            |
| Customs tariff number | 73269098                                                                                         |
| EAN                   | 4028177678866                                                                                    |
| E-Number Sweden       | E7239812                                                                                         |
| ETIM 9                | EC002620                                                                                         |