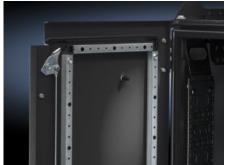

## DK 5501.210 - Tubular door frame for TS, TS IT

For TS IT for rear door, vertically divided, solid

## **Features**

| Model No.             | DK 5501.210                                                                                      |
|-----------------------|--------------------------------------------------------------------------------------------------|
| Product description   | To fit TS IT with solid, vertically divided sheet steel doors and for 400 mm wide TS enclosures. |
| Applications          | For vertical mounting on the threaded bolts of the door                                          |
| Material              | Tube section: Sheet steel<br>Corner connector: Plastic                                           |
| Surface finish        | Tube section: Zinc-plated                                                                        |
| Supply includes       | Assembly parts                                                                                   |
| To fit enclosure type | TS IT<br>TS                                                                                      |
| Suitable for width    | 400 mm                                                                                           |
| Suitable for height   | 2000 mm                                                                                          |
| Packs of              | 2 pc(s).                                                                                         |
| Net weight            | 6.344                                                                                            |
| Customs tariff number | 73269098                                                                                         |
| EAN                   | 4028177678866                                                                                    |
| E-Number Sweden       | E7239812                                                                                         |
| ETIM 9                | EC002620                                                                                         |