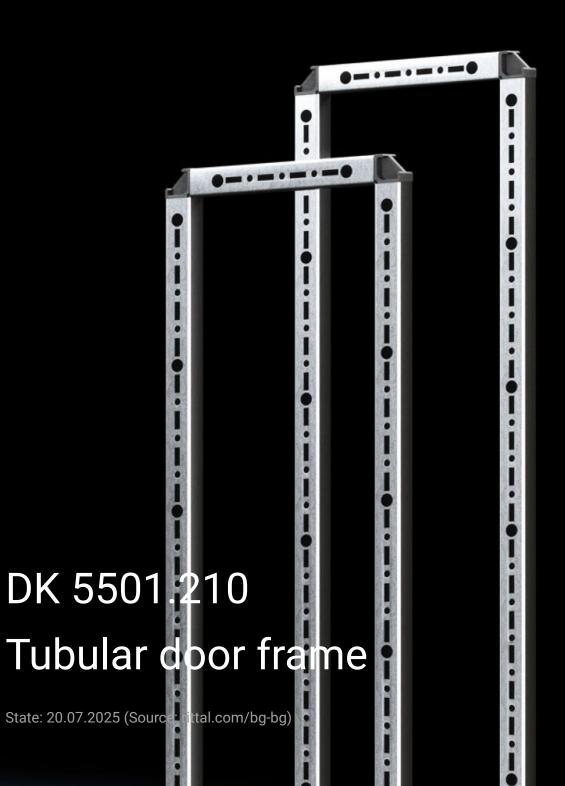

## DK 5501.210 - Tubular door frame for TS, TS IT

For TS IT for rear door, vertically divided, solid

## **Features**

| Model No.             | DK 5501.210                                                                                      |
|-----------------------|--------------------------------------------------------------------------------------------------|
| Product description   | To fit TS IT with solid, vertically divided sheet steel doors and for 400 mm wide TS enclosures. |
| Applications          | For vertical mounting on the threaded bolts of the door                                          |
| Material              | Tube section: Sheet steel<br>Corner connector: Plastic                                           |
| Surface finish        | Tube section: Zinc-plated                                                                        |
| Supply includes       | Assembly parts                                                                                   |
| To fit enclosure type | TS IT<br>TS                                                                                      |
| Suitable for width    | 400 mm                                                                                           |
| Suitable for height   | 2000 mm                                                                                          |
| Packs of              | 2 pc(s).                                                                                         |
| Net weight            | 6.344                                                                                            |
| Customs tariff number | 73269098                                                                                         |
| EAN                   | 4028177678866                                                                                    |
| E-Number Sweden       | E7239812                                                                                         |
| ETIM 9                | EC002620                                                                                         |