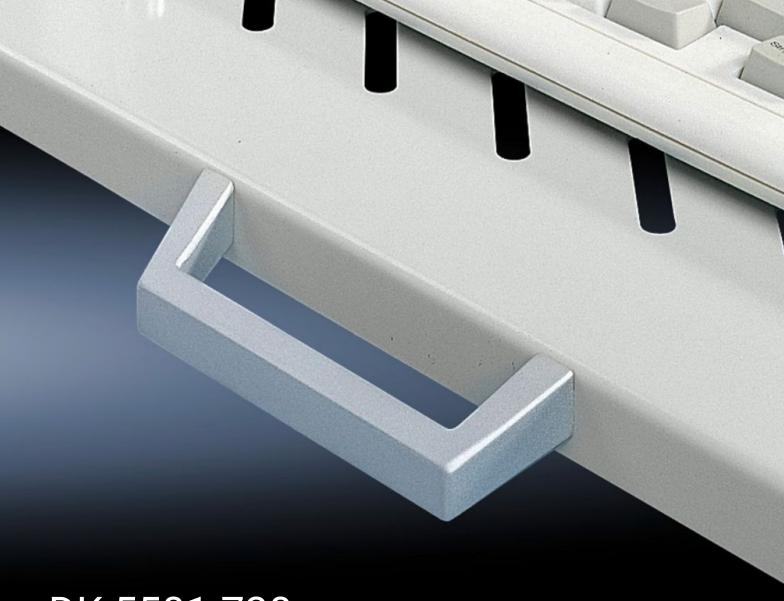

## DK 5501.730 - Handles for pull-out component shelves

Handles for ease of use with component shelves.

## **Features**

| Model No.             | DK 5501.730                                                      |
|-----------------------|------------------------------------------------------------------|
| Product description   | The component shelves are prepared for the attachment of handles |
| Material              | Die-cast zinc                                                    |
| Surface finish        | Spray-finished, silver-grey                                      |
| Supply includes       | Assembly parts                                                   |
| Packs of              | 2 pc(s).                                                         |
| Net weight            | 0.176                                                            |
| Gross weight          | 0.197                                                            |
| Customs tariff number | 83024110                                                         |
| EAN                   | 4028177693814                                                    |
| E-Number Sweden       | E7282549                                                         |
| ETIM 9                | EC002626                                                         |
| ECLASS 8.0            | 27189266                                                         |