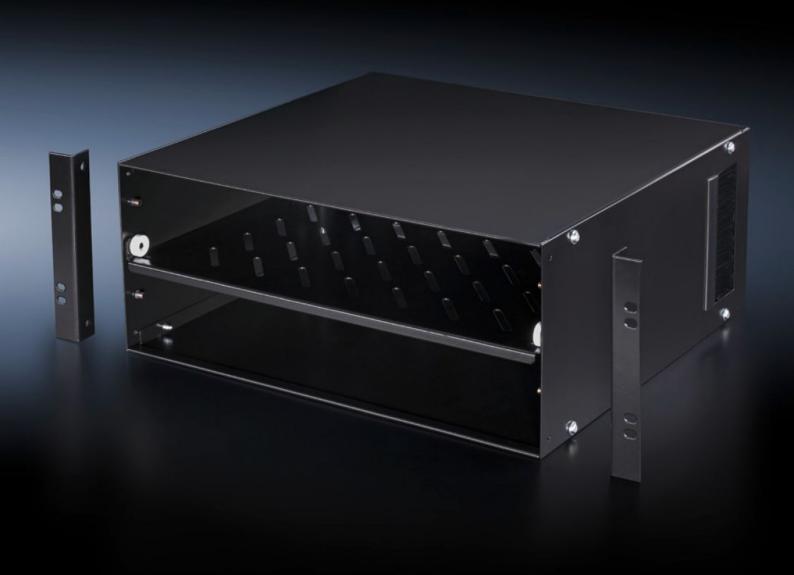

# DK 5501.900 - Small equipment box, 4 U, shielded for one 482.6 mm (19") mounting level

The small equipment box contains an adjustable mounting base which can be used to further sub-divide the box.

#### **Features**

| Model No.           | DK 5501.900                                                                                                                                                                                                                      |
|---------------------|----------------------------------------------------------------------------------------------------------------------------------------------------------------------------------------------------------------------------------|
| Product description | For accommodation of small equipment and other accessories within a partitioned 482.6 mm (19") installation level. The small equipment box contains an adjustable mounting base which can be used to further sub-divide the box. |
| Material            | Sheet steel<br>Brush strip: Plastic, UL 94-HB                                                                                                                                                                                    |
| Surface finish      | Spray-finished                                                                                                                                                                                                                   |
| Colour              | RAL 9005                                                                                                                                                                                                                         |
| Supply includes     | Small equipment box with brush strip 1 shelf                                                                                                                                                                                     |
| Load capacity       | 200 N surface load, static                                                                                                                                                                                                       |
| Contact surface     | Width: 405 mm<br>Depth: 300 mm                                                                                                                                                                                                   |
| Dimensions          | Width: 427 mm<br>Height: 170 mm<br>Depth: 400 mm                                                                                                                                                                                 |