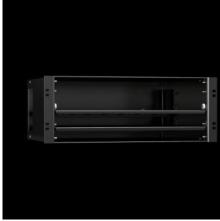

# DK 5501.900 - Small equipment box, 4 U, shielded for one 482.6 mm (19") mounting level

The small equipment box contains an adjustable mounting base which can be used to further sub-divide the box.

#### **Features**

| Model No.           | DK 5501.900                                                                                                                                                                                                                      |
|---------------------|----------------------------------------------------------------------------------------------------------------------------------------------------------------------------------------------------------------------------------|
| Product description | For accommodation of small equipment and other accessories within a partitioned 482.6 mm (19") installation level. The small equipment box contains an adjustable mounting base which can be used to further sub-divide the box. |
| Material            | Sheet steel<br>Brush strip: Plastic, UL 94-HB                                                                                                                                                                                    |
| Surface finish      | Spray-finished                                                                                                                                                                                                                   |
| Colour              | RAL 9005                                                                                                                                                                                                                         |
| Supply includes     | Small equipment box with brush strip 1 shelf                                                                                                                                                                                     |
| Load capacity       | 200 N surface load, static                                                                                                                                                                                                       |
| Contact surface     | Width: 405 mm<br>Depth: 300 mm                                                                                                                                                                                                   |
| Dimensions          | Width: 427 mm<br>Height: 170 mm<br>Depth: 400 mm                                                                                                                                                                                 |