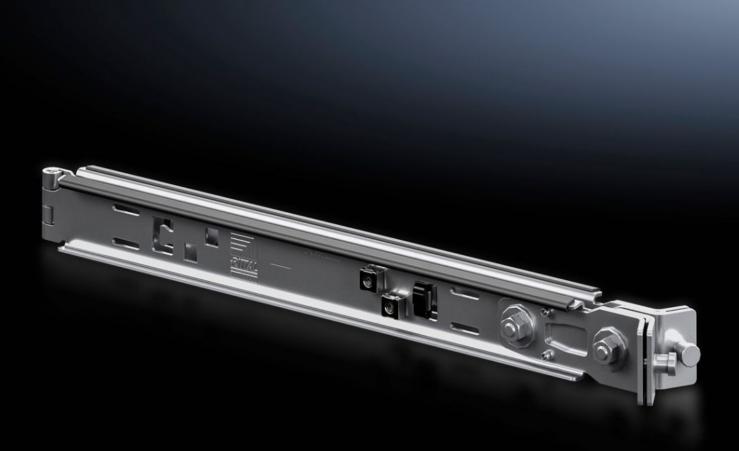

## DK 5502.110 482.6 mm (19") installation aid

IT INFRASTRUCTURE SOFTWARE & SERVICES

State: 06.08.2025 (Source: rittal.com/bg-bg)

POWER DISTRIBUTION >> CLIMATE CONTROL

FRIEDHELM LOH GROUP

ENCLOSURES

## DK 5502.110 - 482.6 mm (19") installation aid for Network Cable Organizer

For mounting between a front and a rear pair of mounting angles.

## Features

| Model No.             | DK 5502.110                                                                           |
|-----------------------|---------------------------------------------------------------------------------------|
| Product description   | For easier mounting of 482.6 mm (19") installed components within the mounting level. |
| Applications          | To support heavy installed equipment                                                  |
| Material              | Sheet steel                                                                           |
| Colour                | RAL 9005                                                                              |
| Supply includes       | Assembly parts                                                                        |
| Load capacity         | max. 150 N                                                                            |
| Note                  | Effective contact surface 35 mm per side                                              |
| Packs of              | 1 pc(s).                                                                              |
| Net weight            | 0.64                                                                                  |
| Gross weight          | 0.84                                                                                  |
| Customs tariff number | 76042990                                                                              |
| EAN                   | 4028177938007                                                                         |
| ETIM 9                | EC002620                                                                              |
| ECLASS 8.0            | 27189261                                                                              |
|                       |                                                                                       |