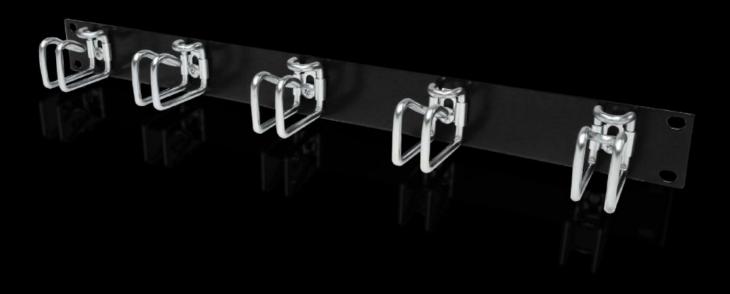

## DK 5502.205 - Cable management panel with steel rings

For horizontal management of the patch cables, with 5 cable shunting rings.

## Features

| DK 5502.205                                                                                                    |
|----------------------------------------------------------------------------------------------------------------|
| For horizontal management of the patch cables, with 5 cable shunting rings.                                    |
| Panel: Sheet steel<br>Ring: Steel                                                                              |
| Panel: Spray-finished<br>Ring: Zinc-plated                                                                     |
| RAL 9005                                                                                                       |
| The sizes given are external dimensions.                                                                       |
| Width: 482.6 mm                                                                                                |
| 1 U                                                                                                            |
| Ring depth: 55 mm<br>Ring height: 43 mm                                                                        |
| 1 pc(s).                                                                                                       |
| 0.57                                                                                                           |
| 0.599                                                                                                          |
| 2.9 kg CO2 eq (Cat B)                                                                                          |
| Category B: PCF value (cradle-to-gate) based on the product weight, approximately calculated and self-declared |
| 94039910                                                                                                       |
| 4028177679320                                                                                                  |
| E7239783                                                                                                       |
| EC000322                                                                                                       |
| 27400604                                                                                                       |
|                                                                                                                |