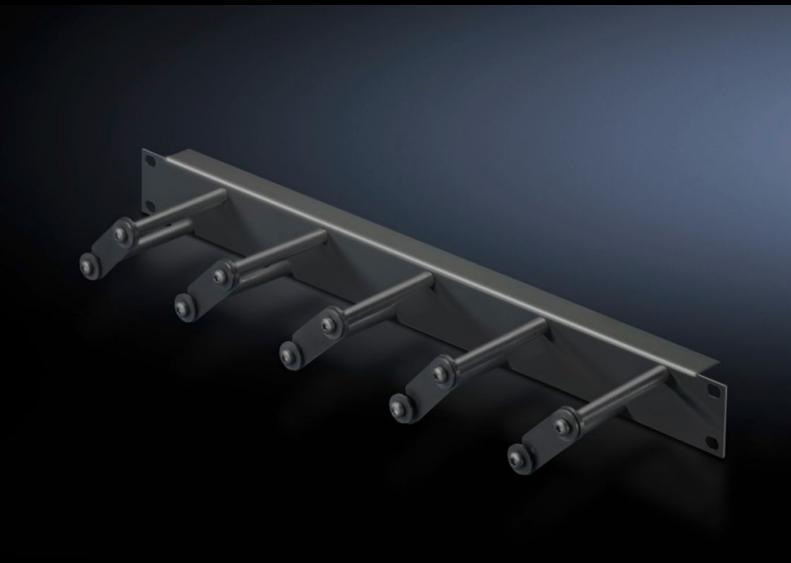

## DK 5502.225 - Cable management panel with cable routing bars for horizontal cable management

For horizontal management of the patch cables with cable routing bars, allows user-friendly modification and extension of the cabling by opening the individual cable routing bars.

#### **Features**

| Model No.                     | DK 5502.225                                                                                                                                                                        |
|-------------------------------|------------------------------------------------------------------------------------------------------------------------------------------------------------------------------------|
| Product description           | For horizontal management of the patch cables with 5 cable routing bars. Opening the individual cable routing bars allows user-friendly modification and extension of the cabling. |
| Material                      | Panel: Sheet steel, spray finished Cable routing bars: Plastic                                                                                                                     |
| Depth of bars                 | 100 mm                                                                                                                                                                             |
| Number bars per U             | 5                                                                                                                                                                                  |
| Dimensions                    | Width: 482.6 mm                                                                                                                                                                    |
| Units                         | 1 U                                                                                                                                                                                |
| Packs of                      | 1 pc(s).                                                                                                                                                                           |
| Net weight                    | 0.5                                                                                                                                                                                |
| Gross weight                  | 0.632                                                                                                                                                                              |
| PCF per pack (cradle-to-gate) | 2.4 kg CO2 eq (Cat B)                                                                                                                                                              |
| Note on PCF category          | Category B: PCF value (cradle-to-gate) based on the product weight, approximately calculated and self-declared                                                                     |
| Customs tariff number         | 94039910                                                                                                                                                                           |
| EAN                           | 4028177679337                                                                                                                                                                      |
| E-Number Sweden               | E7239788                                                                                                                                                                           |
| ETIM 9                        | EC002624                                                                                                                                                                           |
| ECLASS 8.0                    | 27189265                                                                                                                                                                           |
|                               |                                                                                                                                                                                    |