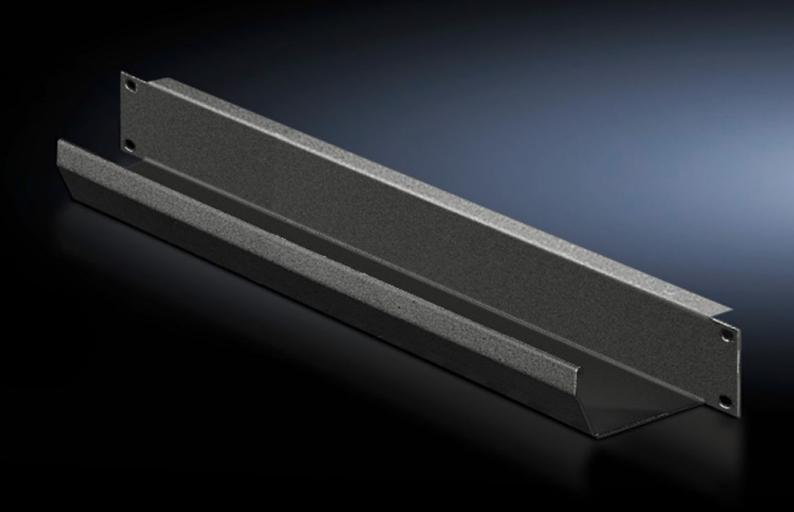

## DK 5502.245 - Cable routing channel 482.6 mm (19")

To hold the patching cables.

## **Features**

| Model No.                     | DK 5502.245                                                                                                    |
|-------------------------------|----------------------------------------------------------------------------------------------------------------|
| Product description           | To hold the patching cables.                                                                                   |
| Material                      | Sheet steel                                                                                                    |
| Surface finish                | Spray-finished                                                                                                 |
| Colour                        | RAL 9005                                                                                                       |
| Dimensions                    | Width: 482.6 mm<br>Depth: 85 mm                                                                                |
| Units                         | 1 U                                                                                                            |
| Packs of                      | 1 pc(s).                                                                                                       |
| Net weight                    | 0.9                                                                                                            |
| Gross weight                  | 1.033                                                                                                          |
| PCF per pack (cradle-to-gate) | 3.9 kg CO2 eq (Cat B)                                                                                          |
| Note on PCF category          | Category B: PCF value (cradle-to-gate) based on the product weight, approximately calculated and self-declared |
| Customs tariff number         | 73269098                                                                                                       |
| EAN                           | 4028177679351                                                                                                  |
| E-Number Sweden               | E7239791                                                                                                       |
| ETIM 9                        | EC000322                                                                                                       |
| ECLASS 8.0                    | 27400604                                                                                                       |
|                               |                                                                                                                |