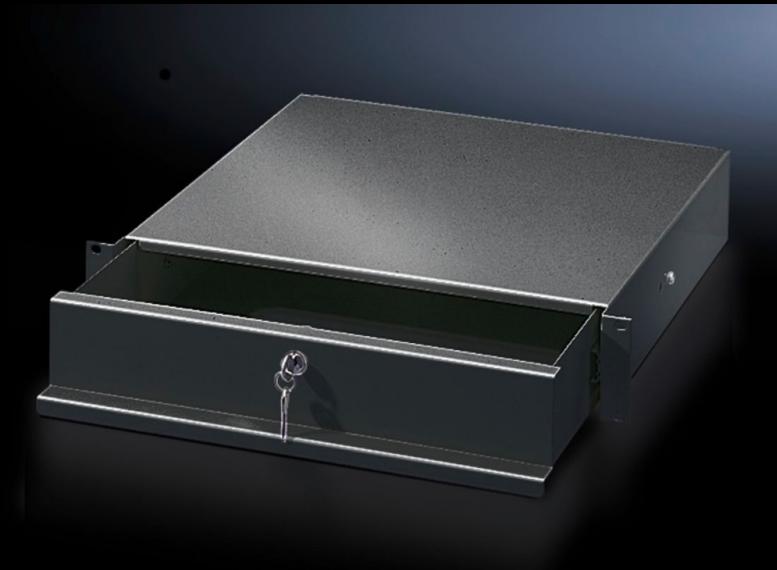

## DK 5502.305 - Drawer for one 482.6 mm (19") mounting level

For front attachment to mounting angles, 482.6 mm (19"). With cover and telescopic slides to accommodate assignment lists, operating manuals and small parts.

## **Features**

| Model No.                     | DK 5502.305                                                                                                                                                                                                                                            |
|-------------------------------|--------------------------------------------------------------------------------------------------------------------------------------------------------------------------------------------------------------------------------------------------------|
| Product description           | For front attachment to mounting angles, 482.6 mm (19"). With cover and telescopic slides to accommodate assignment lists, operating manuals and small parts. The small version of the 2 U variant is also suitable for mounting inside a swing frame. |
| Material                      | Sheet steel                                                                                                                                                                                                                                            |
| Colour                        | RAL 9005                                                                                                                                                                                                                                               |
| Supply includes               | Fully assembled<br>Security lock 12321                                                                                                                                                                                                                 |
| Clearance depth               | 419 mm                                                                                                                                                                                                                                                 |
| Clearance width               | 411 mm                                                                                                                                                                                                                                                 |
| Packs of                      | 1 pc(s).                                                                                                                                                                                                                                               |
| Net weight                    | 6.406                                                                                                                                                                                                                                                  |
| Gross weight                  | 6.9                                                                                                                                                                                                                                                    |
| PCF per pack (cradle-to-gate) | 25.7 kg CO2 eq (Cat B)                                                                                                                                                                                                                                 |
| Note on PCF category          | Category B: PCF value (cradle-to-gate) based on the product weight approximately calculated and self-declared                                                                                                                                          |
| Customs tariff number         | 94039910                                                                                                                                                                                                                                               |
| EAN                           | 4028177679382                                                                                                                                                                                                                                          |
| E-Number Sweden               | E7239795                                                                                                                                                                                                                                               |
| ETIM 9                        | EC002620                                                                                                                                                                                                                                               |
| ECLASS 8.0                    | 27189261                                                                                                                                                                                                                                               |
|                               |                                                                                                                                                                                                                                                        |