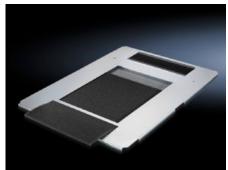

#### **Features**

| Model No.           | DK 5502.330                                                                                                                                                                                                                                                                                                                                                                                                                                                        |
|---------------------|--------------------------------------------------------------------------------------------------------------------------------------------------------------------------------------------------------------------------------------------------------------------------------------------------------------------------------------------------------------------------------------------------------------------------------------------------------------------|
| Product description | To completely cover the open base assembly in one piece. Perforated over the entire surface. This allows cold air to flow in from the base or base/plinth area. This ensures the inflow of cold air, particularly in enclosures with rack climate control. With a brush strip at the rear for user-friendly cable entry from below across the entire enclosure width. Integral guides permit simple accommodation of a filter mat, which is also readily replaced. |
| Material            | Sheet steel<br>Brush strip: Plastic, UL 94-HB<br>Filter mat: Foamed plastic                                                                                                                                                                                                                                                                                                                                                                                        |
| Surface finish      | Zinc-plated                                                                                                                                                                                                                                                                                                                                                                                                                                                        |
| Supply includes     | Gland plate, one-piece, vented, with cable entry at the rear<br>Filter mat<br>Assembly parts                                                                                                                                                                                                                                                                                                                                                                       |
| To fit              | Enclosure type: TS IT TX CableNet Width: 800 mm Depth: 800 mm                                                                                                                                                                                                                                                                                                                                                                                                      |
| Packs of            | 1 pc(s).                                                                                                                                                                                                                                                                                                                                                                                                                                                           |