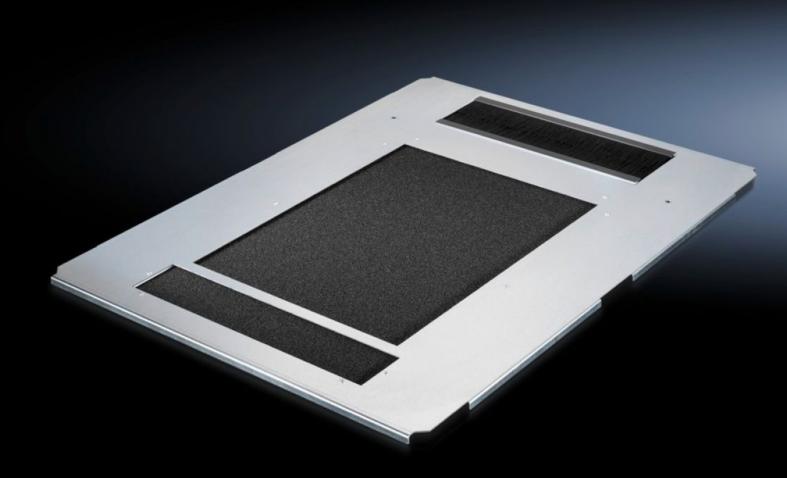

# DK 5502.330 - Gland plate, one-piece, vented for TS IT, TX CableNet

Potential equalisation is provided via assembly components and earthing points. The gland plate set is used to conceal the entire base opening.

#### **Features**

| Model No.           | DK 5502.330                                                                                                                                                                                                                                                                                                                                                                                                                                                        |
|---------------------|--------------------------------------------------------------------------------------------------------------------------------------------------------------------------------------------------------------------------------------------------------------------------------------------------------------------------------------------------------------------------------------------------------------------------------------------------------------------|
| Product description | To completely cover the open base assembly in one piece. Perforated over the entire surface. This allows cold air to flow in from the base or base/plinth area. This ensures the inflow of cold air, particularly in enclosures with rack climate control. With a brush strip at the rear for user-friendly cable entry from below across the entire enclosure width. Integral guides permit simple accommodation of a filter mat, which is also readily replaced. |
| Material            | Sheet steel<br>Brush strip: Plastic, UL 94-HB<br>Filter mat: Foamed plastic                                                                                                                                                                                                                                                                                                                                                                                        |
| Surface finish      | Zinc-plated                                                                                                                                                                                                                                                                                                                                                                                                                                                        |
| Supply includes     | Gland plate, one-piece, vented, with cable entry at the rear<br>Filter mat<br>Assembly parts                                                                                                                                                                                                                                                                                                                                                                       |
| To fit              | Enclosure type: TS IT TX CableNet Width: 800 mm Depth: 800 mm                                                                                                                                                                                                                                                                                                                                                                                                      |
| Packs of            | 1 pc(s).                                                                                                                                                                                                                                                                                                                                                                                                                                                           |