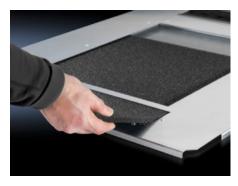

#### **Features**

| Model No.           | DK 5502.330                                                                                                                                                                                                                                                                                                                                                                                                                                                        |
|---------------------|--------------------------------------------------------------------------------------------------------------------------------------------------------------------------------------------------------------------------------------------------------------------------------------------------------------------------------------------------------------------------------------------------------------------------------------------------------------------|
| Product description | To completely cover the open base assembly in one piece. Perforated over the entire surface. This allows cold air to flow in from the base or base/plinth area. This ensures the inflow of cold air, particularly in enclosures with rack climate control. With a brush strip at the rear for user-friendly cable entry from below across the entire enclosure width. Integral guides permit simple accommodation of a filter mat, which is also readily replaced. |
| Material            | Sheet steel<br>Brush strip: Plastic, UL 94-HB<br>Filter mat: Foamed plastic                                                                                                                                                                                                                                                                                                                                                                                        |
| Surface finish      | Zinc-plated                                                                                                                                                                                                                                                                                                                                                                                                                                                        |
| Supply includes     | Gland plate, one-piece, vented, with cable entry at the rear<br>Filter mat<br>Assembly parts                                                                                                                                                                                                                                                                                                                                                                       |
| To fit              | Enclosure type: TS IT TX CableNet Width: 800 mm Depth: 800 mm                                                                                                                                                                                                                                                                                                                                                                                                      |
| Packs of            | 1 pc(s).                                                                                                                                                                                                                                                                                                                                                                                                                                                           |