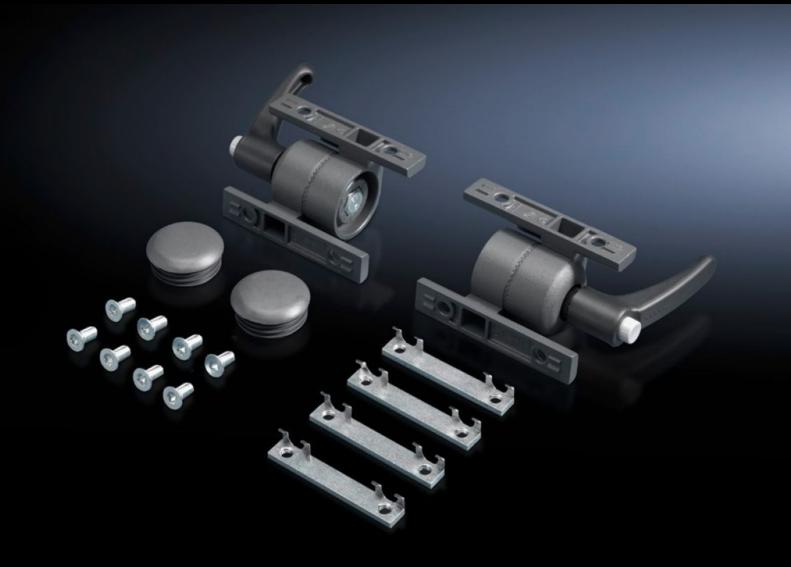

## CP 6005.500 - Frame connector, adjustable for Comfort Panel

Adjustable enclosure connector, for Comfort Panels, mounting between operating and housings and horizontal or vertical surfaces.

## **Features**

| Model No.                  | CP 6005.500                                                                                 |
|----------------------------|---------------------------------------------------------------------------------------------|
| Product description        | For use between the command panel and keyboard housing and horizontal or vertical surfaces. |
| Material                   | Die-cast zinc                                                                               |
| Surface finish             | Powder-coated                                                                               |
| Colour                     | RAL 7024                                                                                    |
| Supply includes            | Assembly parts and clamping levers for both sides.                                          |
| Rotation angle/swivel area | Adjustable in 8° stepped increments.                                                        |
| Packs of                   | 1 pc(s).                                                                                    |
| Net weight                 | 0.65                                                                                        |
| Gross weight               | 0.758                                                                                       |
| Customs tariff number      | 79070000                                                                                    |
| EAN                        | 4028177490116                                                                               |
| ETIM 9                     | EC002504                                                                                    |
| ECLASS 8.0                 | 27142423                                                                                    |
|                            |                                                                                             |