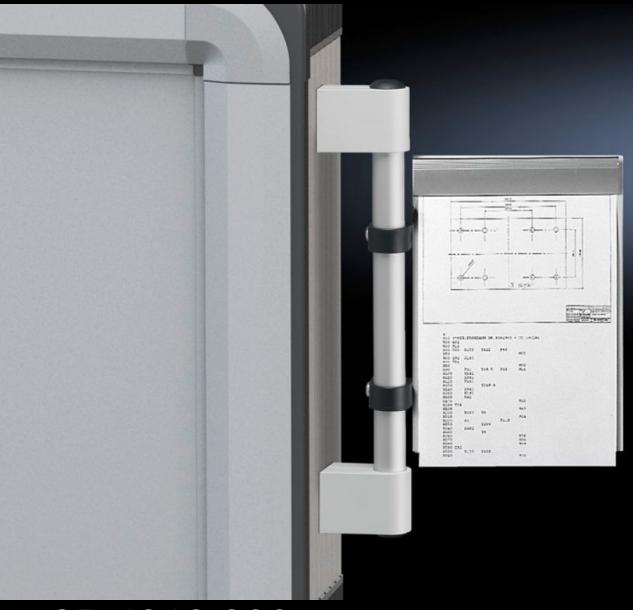

## CP 6013.000 - Clipboard

For securing operating instructions or plans (A4 size) at eye level, for mounting on the handle set.

## **Features**

| Model No.             | CP 6013.000                                                                                                                                                   |
|-----------------------|---------------------------------------------------------------------------------------------------------------------------------------------------------------|
| Product description   | For securing operating instructions or plans (A4 size) at eye level.                                                                                          |
| Function principle    | Prepared for mounting on the right-hand side. Mounting on the left is also possible by unscrewing and moving the clip part.                                   |
| Material              | Clipboard: Sheet steel<br>Clip part: Aluminium                                                                                                                |
| Surface finish        | Clip part: Natural anodised                                                                                                                                   |
| Colour                | RAL 7035                                                                                                                                                      |
| Note                  | Depending on the application, a different handle system is required For mounting purposes, a straight tube length of ≥ 200 mm, Ø 20 mm or Ø 25 mm is required |
| Dimensions            | Width: 225 mm<br>Height: 315 mm                                                                                                                               |
| Packs of              | 1 pc(s).                                                                                                                                                      |
| Net weight            | 0.84                                                                                                                                                          |
| Gross weight          | 0.889                                                                                                                                                         |
| Customs tariff number | 39269097                                                                                                                                                      |
| EAN                   | 4028177118218                                                                                                                                                 |
| ETIM 9                | EC002270                                                                                                                                                      |
| ECLASS 8.0            | 27189267                                                                                                                                                      |