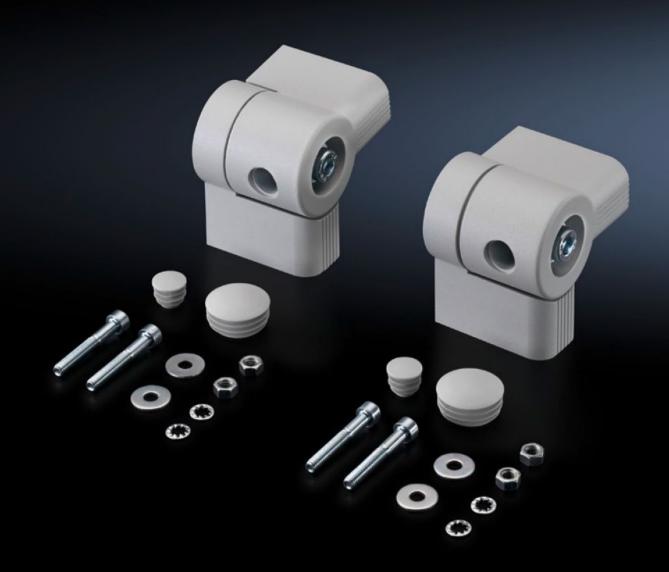

## CP 6016.200 - Enclosure connectors Adjustable

For use between Command Panels, terminal boxes, compact enclosures and horizontal or vertical surfaces. Pre-mount the connector halves on both sides, screw together and secure with a locking screw, and/or adjust the angle of rotation.

#### **Features**

| ls, terminal boxes, compact cal surfaces. Pre-mount the |
|---------------------------------------------------------|
| crew together and secure with a ngle of rotation.       |
|                                                         |
|                                                         |
|                                                         |
|                                                         |
| nged for standard, commercially<br>50 mm).              |
| ncrements.                                              |
|                                                         |
|                                                         |
|                                                         |
|                                                         |
|                                                         |
|                                                         |