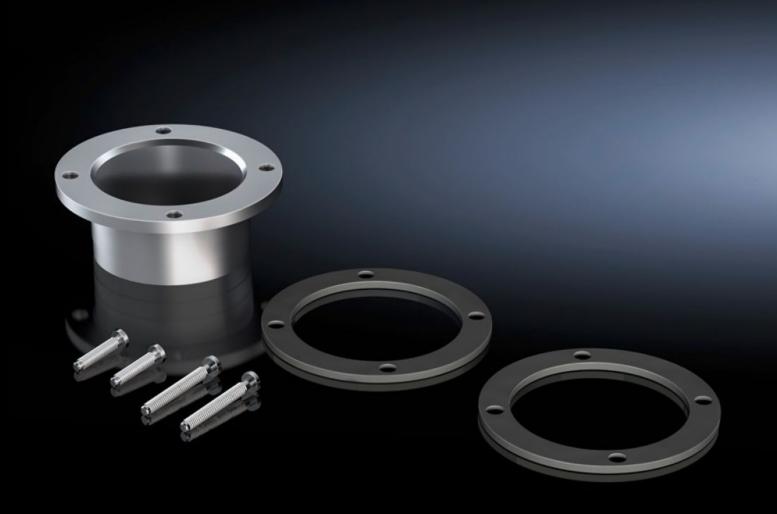

# CP 6052.700 - Adaptor for IP compatibility for support arm connection Ø 130 mm

For ensuring the protection category between the operating housing and stand/support arm system.

#### **Features**

| Model No.           | CP 6052.700                                                                                                                                                                                                                                                  |
|---------------------|--------------------------------------------------------------------------------------------------------------------------------------------------------------------------------------------------------------------------------------------------------------|
| Product description | For mounting commercially available cable entry components with an external diameter M63 x 1.5. For ensuring the protection category between the operating housing and stand/support arm system.                                                             |
| Applications        | Shielding an operating housing from: Coupling CP 60/120/180 for support arm connection Ø 130 mm, 6206.300, 6212.300, 6218.300 Attachment CP 60/120 for support arm connection Ø 130 mm, 6206.320, 6212.320 Angle coupling 90°, CP 60/120, 6206.380, 6212.380 |
| Material            | Aluminium                                                                                                                                                                                                                                                    |
| Surface finish      | Black anodised                                                                                                                                                                                                                                               |
| Supply includes     | Adaptor<br>Seals<br>Assembly screws                                                                                                                                                                                                                          |
| Packs of            | 1 pc(s).                                                                                                                                                                                                                                                     |
| Net weight          | 0.15                                                                                                                                                                                                                                                         |
| Gross weight        | 0.194                                                                                                                                                                                                                                                        |
|                     |                                                                                                                                                                                                                                                              |