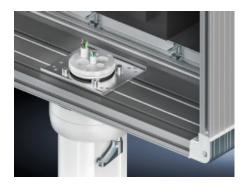

# CP 6052.700 - Adaptor for IP compatibility for support arm connection Ø 130 mm

For ensuring the protection category between the operating housing and stand/support arm system.

#### **Features**

| Model No.           | CP 6052.700                                                                                                                                                                                                                                                  |
|---------------------|--------------------------------------------------------------------------------------------------------------------------------------------------------------------------------------------------------------------------------------------------------------|
| Product description | For mounting commercially available cable entry components with an external diameter M63 x 1.5. For ensuring the protection category between the operating housing and stand/support arm system.                                                             |
| Applications        | Shielding an operating housing from: Coupling CP 60/120/180 for support arm connection Ø 130 mm, 6206.300, 6212.300, 6218.300 Attachment CP 60/120 for support arm connection Ø 130 mm, 6206.320, 6212.320 Angle coupling 90°, CP 60/120, 6206.380, 6212.380 |
| Material            | Aluminium                                                                                                                                                                                                                                                    |
| Surface finish      | Black anodised                                                                                                                                                                                                                                               |
| Supply includes     | Adaptor<br>Seals<br>Assembly screws                                                                                                                                                                                                                          |
| Packs of            | 1 pc(s).                                                                                                                                                                                                                                                     |
| Net weight          | 0.15                                                                                                                                                                                                                                                         |
| Gross weight        | 0.194                                                                                                                                                                                                                                                        |
|                     |                                                                                                                                                                                                                                                              |