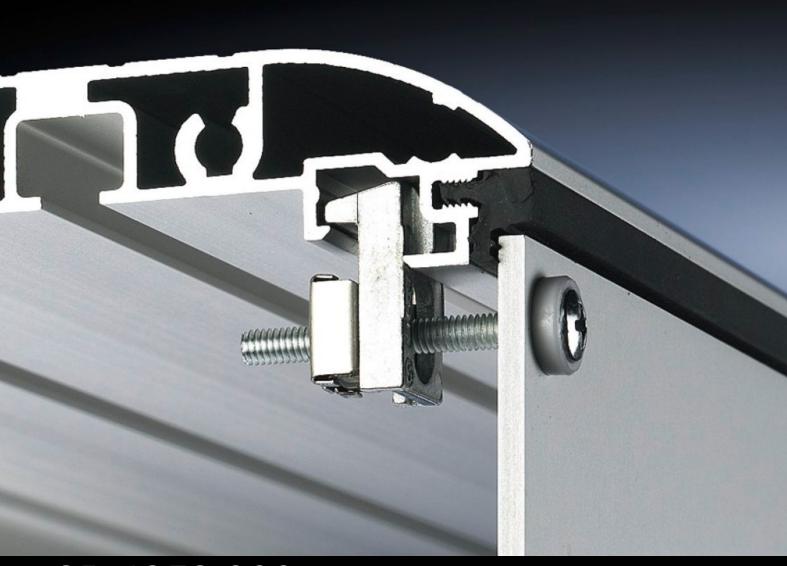

## CP 6053.000 - Mounting kit for Optipanel

For the installation of aluminium front panels, command panels and keyboards.

## **Features**

| Model No.             | CP 6053.000                                                                  |
|-----------------------|------------------------------------------------------------------------------|
| Design                | For holes                                                                    |
| Product description   | For the installation of aluminium front panels, command panels and keyboards |
| Supply includes       | Packs of 30 retaining claws, captive nuts, screws and sealing washers        |
| Thread                | M5                                                                           |
| Packs of              | 30 pc(s).                                                                    |
| Net weight            | 0.51                                                                         |
| Gross weight          | 0.55                                                                         |
| Customs tariff number | 83024900                                                                     |
| EAN                   | 4028177118911                                                                |
| ETIM 9                | EC002625                                                                     |
| ECLASS 8.0            | 27189234                                                                     |