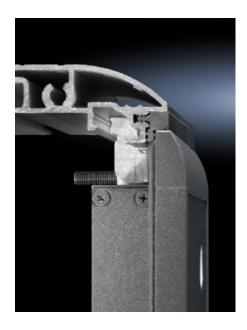

## CP 6053.210 - Mounting kit for Optipanel

For the installation of aluminium front panels, command panels and keyboards.

#### **Features**

| Model No.           | CP 6053.210                                                                                                                                                                                                                                                                                                                                   |
|---------------------|-----------------------------------------------------------------------------------------------------------------------------------------------------------------------------------------------------------------------------------------------------------------------------------------------------------------------------------------------|
| Design              | For screw clamp                                                                                                                                                                                                                                                                                                                               |
| Product description | For the installation of aluminium front panels, command panels and keyboards                                                                                                                                                                                                                                                                  |
| Supply includes     | Packs of 4 pressure plates, 4 attachment strips                                                                                                                                                                                                                                                                                               |
| Note                | Command panels TP 277 6", OP 277 6", MP 277 10" Touch, MP 377 12" Touch, MP 377 15" Touch are installed using an adaptor plate (included with the supply subject if selected accordingly, or available on request).                                                                                                                           |
| Direct Integration  | Siemens Sinumerik: OP 010, OP 010C, OP 012, OP 015, MCP 483, PP 012, Querty 19", KB 483C, TP 015A Siemens Simatic: Panel PC 477, 577, 677, 677B: 12.1" Touch, 15.1" Touch, 12.1" keys, 15.1" keys, 19" Touch (2 packs are required) Flat Panel 12", 15", 17", 19" (2 packs are required) Pro Face Industrial PC: ALP 3600, ALP 3700, ALP 3900 |
| Note on Model No.   | The mounting set can only be installed vertically.                                                                                                                                                                                                                                                                                            |
| Packs of            | 4 pc(s).                                                                                                                                                                                                                                                                                                                                      |
|                     |                                                                                                                                                                                                                                                                                                                                               |