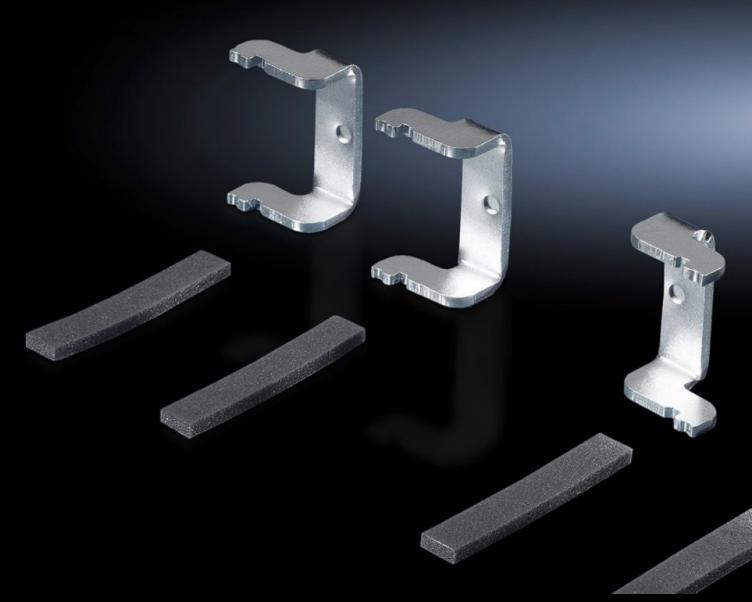

## CP 6053.210 - Mounting kit for Optipanel

For the installation of aluminium front panels, command panels and keyboards.

#### **Features**

| Model No.           | CP 6053.210                                                                                                                                                                                                                                                                                                                                   |
|---------------------|-----------------------------------------------------------------------------------------------------------------------------------------------------------------------------------------------------------------------------------------------------------------------------------------------------------------------------------------------|
| Design              | For screw clamp                                                                                                                                                                                                                                                                                                                               |
| Product description | For the installation of aluminium front panels, command panels and keyboards                                                                                                                                                                                                                                                                  |
| Supply includes     | Packs of 4 pressure plates, 4 attachment strips                                                                                                                                                                                                                                                                                               |
| Note                | Command panels TP 277 6", OP 277 6", MP 277 10" Touch, MP 377 12" Touch, MP 377 15" Touch are installed using an adaptor plate (included with the supply subject if selected accordingly, or available on request).                                                                                                                           |
| Direct Integration  | Siemens Sinumerik: OP 010, OP 010C, OP 012, OP 015, MCP 483, PP 012, Querty 19", KB 483C, TP 015A Siemens Simatic: Panel PC 477, 577, 677, 677B: 12.1" Touch, 15.1" Touch, 12.1" keys, 15.1" keys, 19" Touch (2 packs are required) Flat Panel 12", 15", 17", 19" (2 packs are required) Pro Face Industrial PC: ALP 3600, ALP 3700, ALP 3900 |
| Note on Model No.   | The mounting set can only be installed vertically.                                                                                                                                                                                                                                                                                            |
| Packs of            | 4 pc(s).                                                                                                                                                                                                                                                                                                                                      |
|                     |                                                                                                                                                                                                                                                                                                                                               |