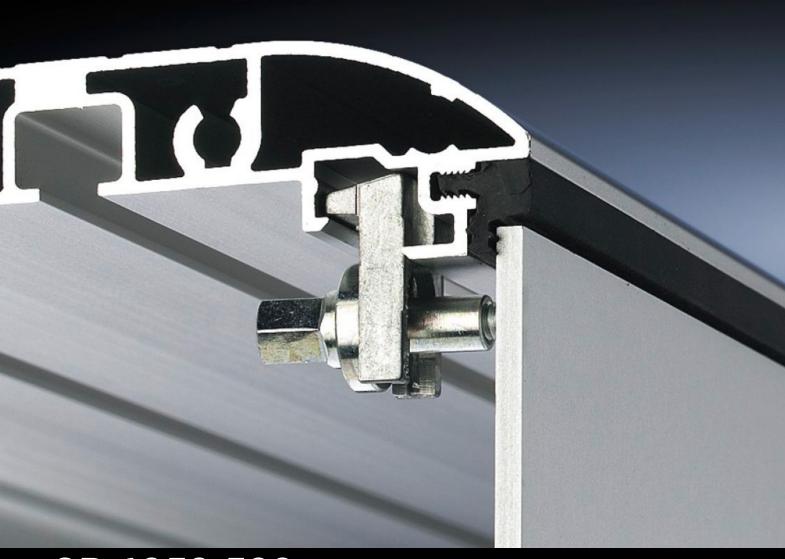

## CP 6053.500 - Mounting kit for Optipanel

For the installation of aluminium front panels, command panels and keyboards.

## **Features**

| Model No.             | CP 6053.500                                                                  |
|-----------------------|------------------------------------------------------------------------------|
| Design                | For threaded bolts                                                           |
| Product description   | For the installation of aluminium front panels, command panels and keyboards |
| Supply includes       | Pack of 10 retaining claws and cap screws                                    |
| Direct Integration    | For the installation of TFT monitors 15", 17" and 19".                       |
| Thread                | M5                                                                           |
| Packs of              | 10 pc(s).                                                                    |
| Net weight            | 0.13                                                                         |
| Gross weight          | 0.142                                                                        |
| Customs tariff number | 83024900                                                                     |
| EAN                   | 4028177163669                                                                |
| ETIM 9                | EC002625                                                                     |
| ECLASS 8.0            | 27189234                                                                     |