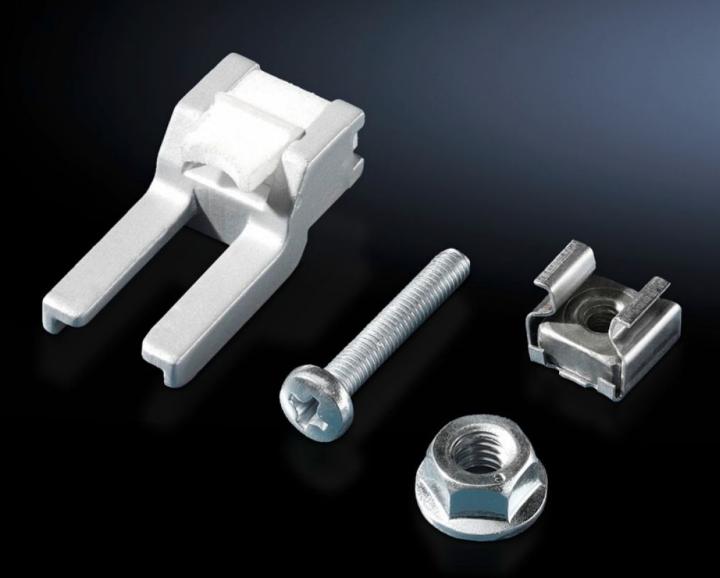

## CP 6053.800 - Mounting kit for Comfort Panel

For the installation of aluminium front panels, command panels and keyboards.

## Features

| Model No.             | CP 6053.800                                                                   |
|-----------------------|-------------------------------------------------------------------------------|
| Design                | For drilled holes/bolts/front panel mounting from behind                      |
| Product description   | For the installation of aluminium front panels, command panels and keyboards. |
| Supply includes       | 20 each of retaining claws, captive nuts, screws, nuts and sealing washers.   |
| Thread                | M5                                                                            |
| Packs of              | 20 pc(s).                                                                     |
| Net weight            | 0.4                                                                           |
| Gross weight          | 0.439                                                                         |
| Customs tariff number | 73182900                                                                      |
| EAN                   | 4028177486911                                                                 |
| ETIM 9                | EC002625                                                                      |
| ECLASS 8.0            | 27189234                                                                      |
|                       |                                                                               |