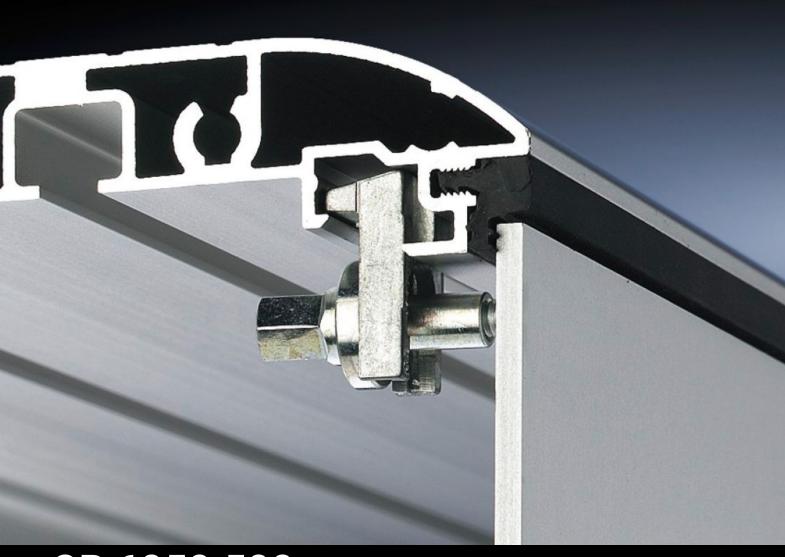

## CP 6058.500 - Mounting kit for Optipanel

For the installation of aluminium front panels, command panels and keyboards.

## **Features**

| lts<br>on of aluminium front panels, command panels and |
|---------------------------------------------------------|
|                                                         |
| on of aluminium front panels, command panels and        |
|                                                         |
| ning claws and cap screws                               |
| on of customer-specific applications                    |
| on of TFT monitors 15", 17" and 19".                    |
|                                                         |
|                                                         |
|                                                         |
|                                                         |
|                                                         |
| j                                                       |
|                                                         |
|                                                         |
|                                                         |