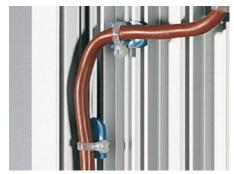

## CP 6059.000 - Cable tie fastener for round system punchings and VIP 6000

For all commercially available cable ties up to a tie width of 4.8 mm, simply insert into the screw channel and secure by hammering down the split rivet.