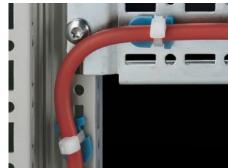

## CP 6059.000 - Cable tie fastener for round system punchings and VIP 6000

For all commercially available cable ties up to a tie width of 4.8 mm, simply insert into the screw channel and secure by hammering down the split rivet.