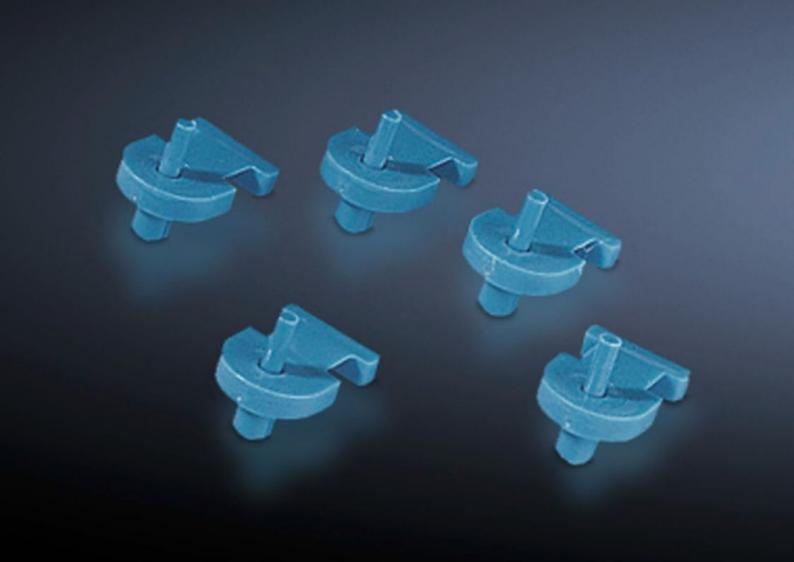

## CP 6059.000 - Cable tie fastener for round system punchings and VIP 6000

For all commercially available cable ties up to a tie width of 4.8 mm, simply insert into the screw channel and secure by hammering down the split rivet.

## **Features**

| Model No.             | CP 6059.000                                                                                                                                               |
|-----------------------|-----------------------------------------------------------------------------------------------------------------------------------------------------------|
| Product description   | For all commercially available cable ties up to a tie width of 4.8 mm. Simply insert into the screw channel and secure by hammering down the split rivet. |
| Material              | Polyamide 6.6, self-extinguishing to UL 94-V2                                                                                                             |
| Packs of              | 100 pc(s).                                                                                                                                                |
| Net weight            | 0.1                                                                                                                                                       |
| Gross weight          | 0.074                                                                                                                                                     |
| Customs tariff number | 39269097                                                                                                                                                  |
| EAN                   | 4028177163645                                                                                                                                             |
| ECLASS 8.0            | 23159007                                                                                                                                                  |