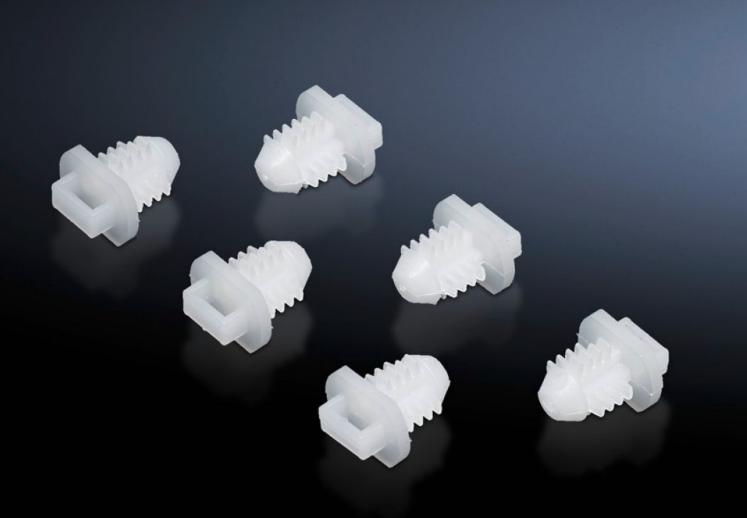

## CP 6059.500 - Cable tie fastener for Comfort Panel, Optipanel and Compact Panel

For all commercially available cable ties up to a tie width of 4.0 mm, simply insert into the T channel and secure by rotating through 45°.

## **Features**

| Model No.             | CP 6059.500                                                                                                                                                                  |
|-----------------------|------------------------------------------------------------------------------------------------------------------------------------------------------------------------------|
| Product description   | For secure cable routing of all standard commercially available cable ties up to a tie width of 4.0 mm. Simply insert into the T channel and secure by rotating through 45°. |
| Material              | Polyamide 6.6, self-extinguishing to UL 94-V2                                                                                                                                |
| Packs of              | 100 pc(s).                                                                                                                                                                   |
| Net weight            | 0.1                                                                                                                                                                          |
| Gross weight          | 0.101                                                                                                                                                                        |
| Customs tariff number | 39269097                                                                                                                                                                     |
| EAN                   | 4028177243002                                                                                                                                                                |
| ECLASS 8.0            | 23159007                                                                                                                                                                     |