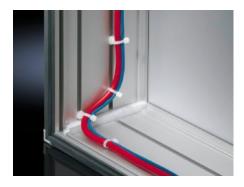

## CP 6059.500 - Cable tie fastener for Comfort Panel, Optipanel and Compact Panel

For all commercially available cable ties up to a tie width of 4.0 mm, simply insert into the T channel and secure by rotating through 45°.