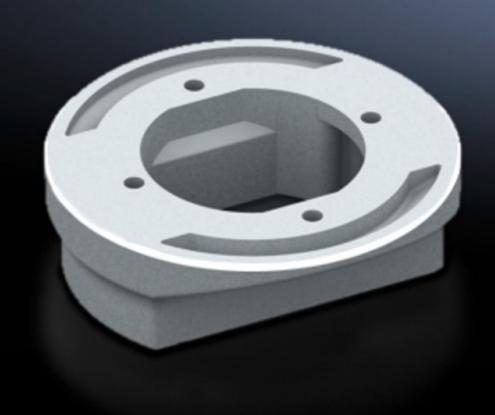

## CP 6071.000 - Connection adaptor CP-L Ø 130 mm o CP-L rectangular 120 x 65 mm

For external mounting of command panels with CP-L support arm cut-out, 120 x 65 mm.

## **Features**

| Model No.             | CP 6071.000                                                                                       |
|-----------------------|---------------------------------------------------------------------------------------------------|
| Product description   | For external mounting of command panels with CP-L support arm cut-out, I rectangular 120 x 65 mm. |
| Material              | Cast aluminium                                                                                    |
| Colour                | RAL 7035                                                                                          |
| Supply includes       | Seal and assembly parts                                                                           |
| Dimensions            | Height: 40 mm                                                                                     |
| Packs of              | 1 pc(s).                                                                                          |
| Net weight            | 0.559                                                                                             |
| Gross weight          | 0.56                                                                                              |
| Customs tariff number | 76169990                                                                                          |
| EAN                   | 4028177618770                                                                                     |
| ECLASS 8.0            | 27189263                                                                                          |