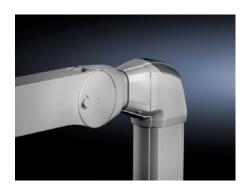

# CP 6071.600 - Adaptor CP 120 to support arm, height adjustable

Adaptor CP 120 to support arm, height adjustable

#### **Features**

| Model No.             | CP 6071.600                                                                        |
|-----------------------|------------------------------------------------------------------------------------|
| Benefits              | Integral adjustment facility                                                       |
| Applications          | For integration of the height-adjustable support arm to the support arm system 120 |
| Material              | Cast aluminium                                                                     |
| Colour                | RAL 7035                                                                           |
| Supply includes       | Seals Self-tapping screws for support section attachment.                          |
| Packs of              | 1 pc(s).                                                                           |
| Net weight            | 0.6                                                                                |
| Gross weight          | 0.692                                                                              |
| Customs tariff number | 76090000                                                                           |
| EAN                   | 4028177638716                                                                      |
| ETIM 9                | EC000882                                                                           |
| ECLASS 8.0            | 27400556                                                                           |