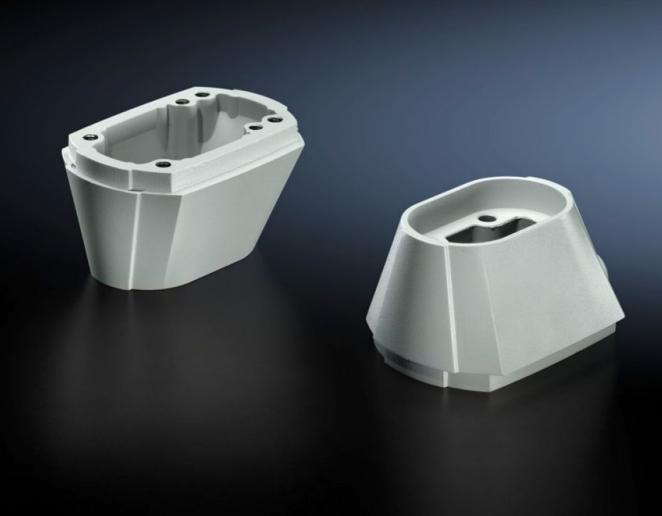

# CP 6071.600 - Adaptor CP 120 to support arm, height adjustable

Adaptor CP 120 to support arm, height adjustable

#### **Features**

| Model No.             | CP 6071.600                                                                        |
|-----------------------|------------------------------------------------------------------------------------|
| Benefits              | Integral adjustment facility                                                       |
| Applications          | For integration of the height-adjustable support arm to the support arm system 120 |
| Material              | Cast aluminium                                                                     |
| Colour                | RAL 7035                                                                           |
| Supply includes       | Seals Self-tapping screws for support section attachment.                          |
| Packs of              | 1 pc(s).                                                                           |
| Net weight            | 0.6                                                                                |
| Gross weight          | 0.692                                                                              |
| Customs tariff number | 76090000                                                                           |
| EAN                   | 4028177638716                                                                      |
| ETIM 9                | EC000882                                                                           |
| ECLASS 8.0            | 27400556                                                                           |