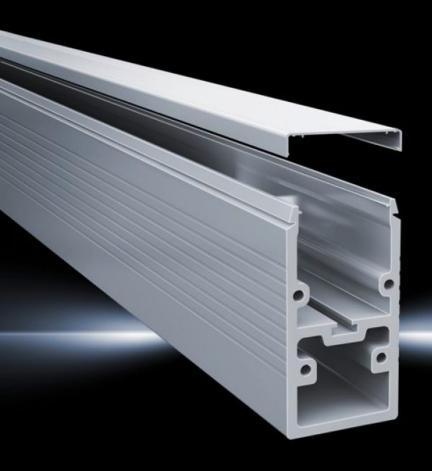

## CP 6100.000 - Support sections CP-XL

Support sections for CP-XL support arm system

## Features

| Model No.             | CP 6100.000                                                                                                                                                                                                                                                                                               |
|-----------------------|-----------------------------------------------------------------------------------------------------------------------------------------------------------------------------------------------------------------------------------------------------------------------------------------------------------|
| Design                | Open                                                                                                                                                                                                                                                                                                      |
| Product description   | Attachment to the connection components with 4 self-tapping<br>screws in a screw channel, may be cut to any required length.<br>Closed cable duct for higher loads and torsion. Open cable duct for<br>easy servicing access and for pre-assembled cables with<br>connectors, lockable via clip-in cover. |
| Benefits              | Open support section for retrospective cable insertion<br>Separation of control cables from power supply with two separate<br>ducts                                                                                                                                                                       |
| Material              | Extruded aluminium section                                                                                                                                                                                                                                                                                |
| Colour                | RAL 7035                                                                                                                                                                                                                                                                                                  |
| Supply includes       | Clip-in lid                                                                                                                                                                                                                                                                                               |
| Length                | 1000 mm                                                                                                                                                                                                                                                                                                   |
| Dimensions            | Width: 80 mm<br>Height: 155 mm<br>Length: 1,000 mm                                                                                                                                                                                                                                                        |
| Packs of              | 1 pc(s).                                                                                                                                                                                                                                                                                                  |
| Net weight            | 9.616                                                                                                                                                                                                                                                                                                     |
| Gross weight          | 10.122                                                                                                                                                                                                                                                                                                    |
| Customs tariff number | 76042990                                                                                                                                                                                                                                                                                                  |
| EAN                   | 4028177119123                                                                                                                                                                                                                                                                                             |
| ECLASS 8.0            | 27400556                                                                                                                                                                                                                                                                                                  |
|                       |                                                                                                                                                                                                                                                                                                           |