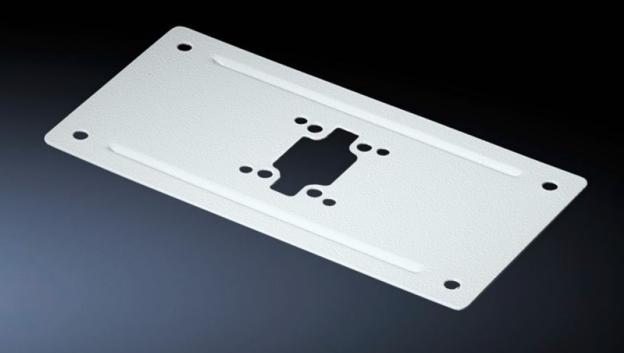

## CP 6106.110 - Enclosure reinforcement rigid

For external or internal reinforcement of enclosures of a corresponding size.

## **Features**

| Model No.                     | CP 6106.110                                                                                                                                          |
|-------------------------------|------------------------------------------------------------------------------------------------------------------------------------------------------|
| Product description           | For external or internal reinforcement of enclosures of a corresponding size. Smaller enclosures may also be mounted directly without reinforcement. |
| Material                      | Sheet steel                                                                                                                                          |
| Supply includes               | Assembly parts for the enclosure and support section plus 2 seals.                                                                                   |
| Support arm connection (type) | CP 60                                                                                                                                                |
| Installation options          | for support arm connection Ø 130 mm                                                                                                                  |
| To fit                        | Width: ≥ 300 mm<br>Depth: ≥ 150 mm                                                                                                                   |
| Packs of                      | 1 pc(s).                                                                                                                                             |
| Net weight                    | 0.8                                                                                                                                                  |
| Gross weight                  | 0.9                                                                                                                                                  |
| PCF per pack (cradle-to-gate) | 3.4 kg CO2 eq (Cat B)                                                                                                                                |
| Note on PCF category          | Category B: PCF value (cradle-to-gate) based on the product weight approximately calculated and self-declared                                        |
| Customs tariff number         | 73269098                                                                                                                                             |
| EAN                           | 4028177698420                                                                                                                                        |
| ETIM 9                        | EC002535                                                                                                                                             |
| ECLASS 8.0                    | 27182604                                                                                                                                             |