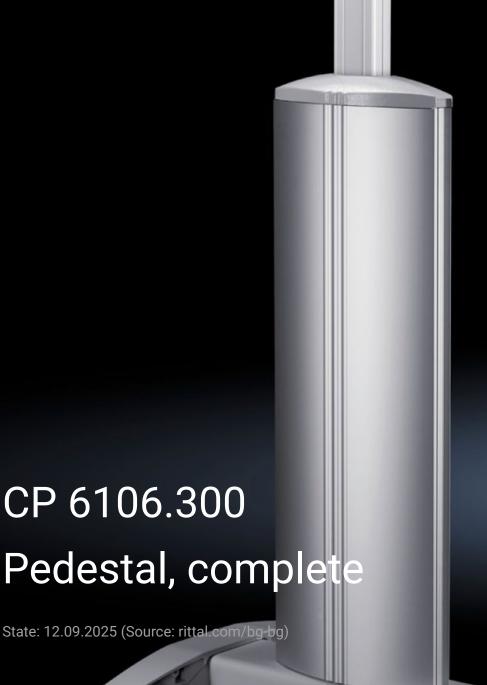

## CP 6106.300 - Pedestal, complete for Command Panel

## **Features**

| Model No.              | CP 6106.300                                                             |
|------------------------|-------------------------------------------------------------------------|
| Design                 | Stationary                                                              |
| Benefits               | Reliable protection of cable management                                 |
| Colour                 | RAL 7035                                                                |
| Supply includes        | Cross member Support section Vertical aluminium moulding, may be opened |
| Load capacity (static) | 25 kg                                                                   |
| Dimensions             | Width: 600 mm<br>Height: 1,093 mm<br>Depth: 660 mm                      |
| Packs of               | 1 pc(s).                                                                |
| Net weight             | 28                                                                      |
| Gross weight           | 29.7                                                                    |
| Customs tariff number  | 73269098                                                                |
| EAN                    | 4028177698444                                                           |
| ETIM 9                 | EC002534                                                                |
| ECLASS 8.0             | 27182604                                                                |