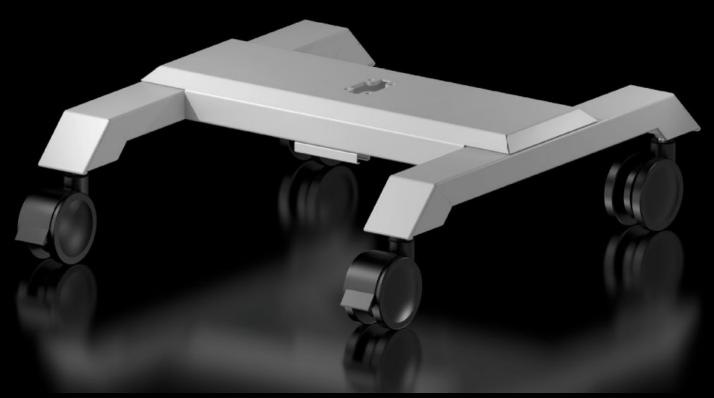

## CP 6106.400 - Pedestal base plate modular, CP 60 large

## **Features**

| Model No.              | CP 6106.400                                                                                 |
|------------------------|---------------------------------------------------------------------------------------------|
| Design                 | mobile                                                                                      |
| Material               | Steel                                                                                       |
| Colour                 | RAL 7035                                                                                    |
| Supply includes        | Pedestal base plate/cross member Twin castors                                               |
| Note                   | Support arm system CP 120 may also be used by simply drilling a hole. Weight capacity 50 kg |
| Load capacity (static) | 35 kg                                                                                       |
| Dimensions             | Width: 600 mm<br>Height: 205 mm<br>Depth: 650 mm                                            |
| Packs of               | 1 pc(s).                                                                                    |
| Net weight             | 12.62                                                                                       |
| Gross weight           | 13.42                                                                                       |
| Customs tariff number  | 73269098                                                                                    |
| EAN                    | 4028177698451                                                                               |
| ETIM 9                 | EC002535                                                                                    |
| ECLASS 8.0             | 27182604                                                                                    |