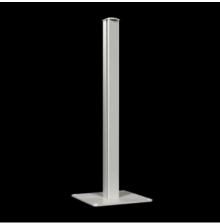

## CP 6106.500 - Pedestal, open

Pedestal open, for post-installation cable entry with pre-assembled connectors.

#### **Features**

| Model No.                         | CP 6106.500                                                                                                            |
|-----------------------------------|------------------------------------------------------------------------------------------------------------------------|
| Product description               | The complete welded alternatives to the pedestal. For post-<br>installation cable entry with pre-assembled connectors. |
| Material                          | Steel                                                                                                                  |
| Surface finish                    | Spray-finished                                                                                                         |
| Colour                            | RAL 7035                                                                                                               |
| Width base plate                  | 400 mm                                                                                                                 |
| Height base plate                 | 10 mm                                                                                                                  |
| Depth base plate                  | 400 mm                                                                                                                 |
| Material thickness pedestal       | 3 mm                                                                                                                   |
| Pedestal tube cross-section depth | 73 mm                                                                                                                  |
| Pedestal tube cross-section width | 86 mm                                                                                                                  |
| Load capacity (static)            | 40 kg                                                                                                                  |
| Dimensions                        | Height: 1,095 mm                                                                                                       |
| Packs of                          | 1 pc(s).                                                                                                               |
| Net weight                        | 22.5                                                                                                                   |
|                                   |                                                                                                                        |