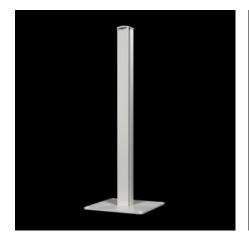

## CP 6106.500 - Pedestal, open

Pedestal open, for post-installation cable entry with pre-assembled connectors.

#### **Features**

| Model No.                         | CP 6106.500                                                                                                            |
|-----------------------------------|------------------------------------------------------------------------------------------------------------------------|
| Product description               | The complete welded alternatives to the pedestal. For post-<br>installation cable entry with pre-assembled connectors. |
| Material                          | Steel                                                                                                                  |
| Surface finish                    | Spray-finished                                                                                                         |
| Colour                            | RAL 7035                                                                                                               |
| Width base plate                  | 400 mm                                                                                                                 |
| Height base plate                 | 10 mm                                                                                                                  |
| Depth base plate                  | 400 mm                                                                                                                 |
| Material thickness pedestal       | 3 mm                                                                                                                   |
| Pedestal tube cross-section depth | 73 mm                                                                                                                  |
| Pedestal tube cross-section width | 86 mm                                                                                                                  |
| Load capacity (static)            | 40 kg                                                                                                                  |
| Dimensions                        | Height: 1,095 mm                                                                                                       |
| Packs of                          | 1 pc(s).                                                                                                               |
| Net weight                        | 22.5                                                                                                                   |
|                                   |                                                                                                                        |