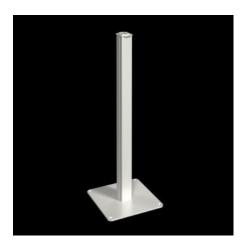

## CP 6106.500 - Pedestal, open

Pedestal open, for post-installation cable entry with pre-assembled connectors.

#### **Features**

| Model No.                         | CP 6106.500                                                                                                            |
|-----------------------------------|------------------------------------------------------------------------------------------------------------------------|
| Product description               | The complete welded alternatives to the pedestal. For post-<br>installation cable entry with pre-assembled connectors. |
| Material                          | Steel                                                                                                                  |
| Surface finish                    | Spray-finished                                                                                                         |
| Colour                            | RAL 7035                                                                                                               |
| Width base plate                  | 400 mm                                                                                                                 |
| Height base plate                 | 10 mm                                                                                                                  |
| Depth base plate                  | 400 mm                                                                                                                 |
| Material thickness pedestal       | 3 mm                                                                                                                   |
| Pedestal tube cross-section depth | 73 mm                                                                                                                  |
| Pedestal tube cross-section width | 86 mm                                                                                                                  |
| Load capacity (static)            | 40 kg                                                                                                                  |
| Dimensions                        | Height: 1,095 mm                                                                                                       |
| Packs of                          | 1 pc(s).                                                                                                               |
| Net weight                        | 22.5                                                                                                                   |
|                                   |                                                                                                                        |