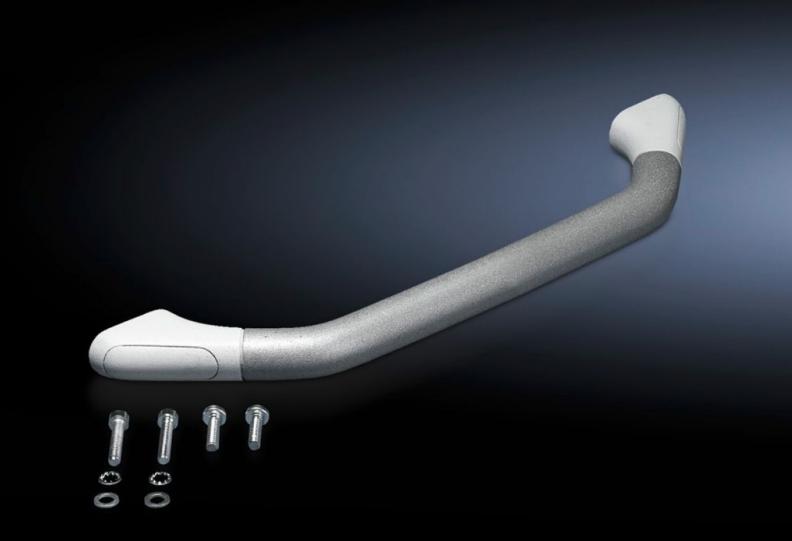

## CP 6107.100 - U handle

For external mounting on straight surfaces.

### **Features**

| Model No.                               | CP 6107.100                                                                                                                                                                                                                                             |
|-----------------------------------------|---------------------------------------------------------------------------------------------------------------------------------------------------------------------------------------------------------------------------------------------------------|
| Product description                     | For horizontal or vertical attachment to the enclosure panel of:<br>Comfort Panel, Optipanel, other enclosures or surfaces.                                                                                                                             |
| Material                                | Handle holder: Die-cast zinc<br>Cover bungs: Plastic<br>Handle tube: Aluminium                                                                                                                                                                          |
| Surface finish                          | Handle holder: Powder-coated                                                                                                                                                                                                                            |
| Colour                                  | Handle holder: RAL 7035<br>Cover bungs: Similar to RAL 7035<br>Handle tube: Similar to RAL 9006                                                                                                                                                         |
| Supply includes                         | Handle tube<br>2 handle holders<br>Assembly parts                                                                                                                                                                                                       |
| Note                                    | Mounting holes and surfaces without fins are required for assembly purposes  For the Comfort Panel version with fins, suitable milling work may be carried out. To this end, please specify "Prepared for handle set CP 6107.XXX" for the command panel |
| OUT_SUITABLE_FOR_FRONT_PAN<br>EL_HEIGHT | ≥ 7 U                                                                                                                                                                                                                                                   |
| Packs of                                | 1 pc(s).                                                                                                                                                                                                                                                |
| Net weight                              | 0.449                                                                                                                                                                                                                                                   |