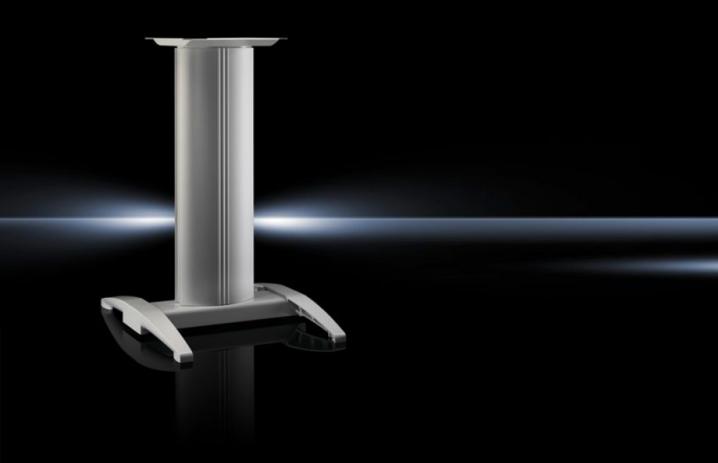

## IW 6141.200 Pedestal, complete

State: 15.09.2025 (Source: rittal.com/bg-bg)

## IW 6141.200 - Pedestal, complete for IW worktops

## **Features**

| Model No.              | IW 6141.200                                                                |
|------------------------|----------------------------------------------------------------------------|
| Design                 | Stationary                                                                 |
| Benefits               | Reliable protection of cable management                                    |
| Colour                 | RAL 7035                                                                   |
| Supply includes        | Cross member Vertical aluminium moulding, may be opened Worktop attachment |
| Load capacity (static) | 25 kg                                                                      |
| Dimensions             | Width: 600 mm<br>Height: 946 mm<br>Depth: 660 mm                           |
| Packs of               | 1 pc(s).                                                                   |
| Net weight             | 28.5                                                                       |
| Gross weight           | 31.2                                                                       |
| Customs tariff number  | 94039910                                                                   |
| EAN                    | 4028177305762                                                              |
| ETIM 9                 | EC002534                                                                   |
| ECLASS 8.0             | 27182604                                                                   |