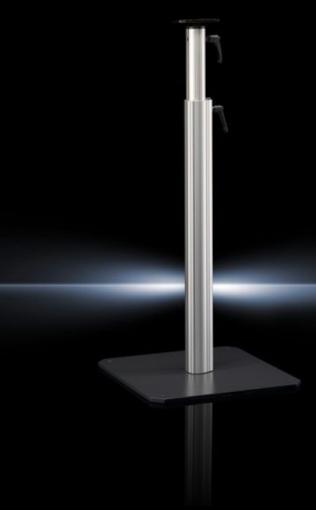

## CP 6146.200 Support section, height-adjustable

State: 29.08.2025 (Source: rittal.com/bg-bg)

## CP 6146.200 - Support section, height-adjustable for CP 40

Support section, height-adjustable from 732 to 1122 mm.