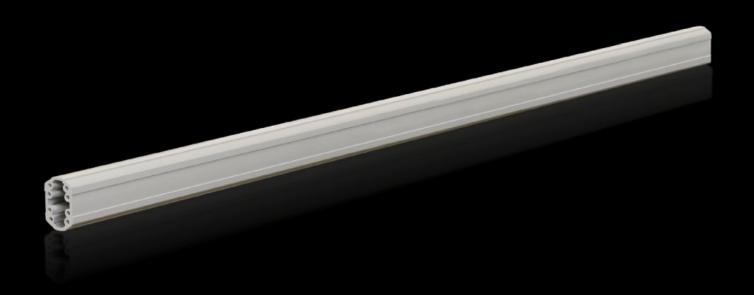

## CP 6206.200 - Support section CP 60 solid

Attachment to the connection components with 4 self-tapping screws in the screw channel. May be cut to any required length, no thread-tapping required. Closed cable duct with a large cross-section.

#### **Features**

| Model No.             | CP 6206.200                                                                                                                                                                                           |
|-----------------------|-------------------------------------------------------------------------------------------------------------------------------------------------------------------------------------------------------|
| Product description   | Attachment to the connection components with 4 self-tapping screws in the screw channel. May be cut to any required length, no thread-tapping required. Closed cable duct with a large cross-section. |
| Material              | Support section: Extruded aluminium section                                                                                                                                                           |
| Colour                | Support section: RAL 7035                                                                                                                                                                             |
| Supply includes       | Support section                                                                                                                                                                                       |
| Length                | 2000 mm                                                                                                                                                                                               |
| Dimensions            | Width: 59 mm<br>Height: 85 mm<br>Length: 2,000 mm                                                                                                                                                     |
| Packs of              | 1 pc(s).                                                                                                                                                                                              |
| Net weight            | 9.816                                                                                                                                                                                                 |
| Gross weight          | 10.333                                                                                                                                                                                                |
| Customs tariff number | 76042100                                                                                                                                                                                              |
| EAN                   | 4028177684287                                                                                                                                                                                         |
| ETIM 9                | EC000882                                                                                                                                                                                              |
| ECLASS 8.0            | 27400556                                                                                                                                                                                              |