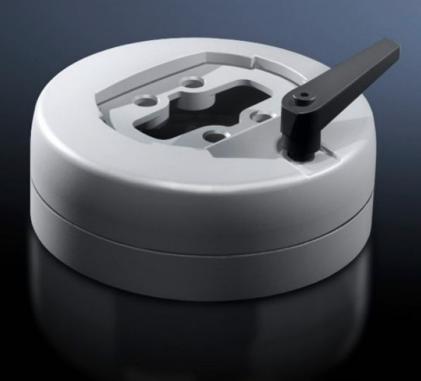

# CP 6206.300 - Coupling CP 60 for support arm connection Ø 130 mm

For swivel mounting of the enclosure on the vertical section of the support arm system 60

#### **Features**

| Model No.                  | CP 6206.300                                                                                                                 |
|----------------------------|-----------------------------------------------------------------------------------------------------------------------------|
| Product description        | For swivel mounting of the enclosure on the vertical section of the support arm system 60                                   |
| Material                   | Die-cast zinc                                                                                                               |
| Colour                     | RAL 7035                                                                                                                    |
| Supply includes            | Seals Grub screws Self-tapping screws for support section attachment                                                        |
| Rotating/tilting           | Yes                                                                                                                         |
| Rotation angle/swivel area | approx. 310°, lockable via clamping levers<br>The range of rotation can be limited by inserting the grub screws<br>provided |
| Packs of                   | 1 pc(s).                                                                                                                    |
| Net weight                 | 2                                                                                                                           |
| Gross weight               | 2.28                                                                                                                        |
| Customs tariff number      | 79070000                                                                                                                    |
| EAN                        | 4028177684355                                                                                                               |
| ETIM 9                     | EC000882                                                                                                                    |
| ECLASS 8.0                 | 27400556                                                                                                                    |
|                            |                                                                                                                             |