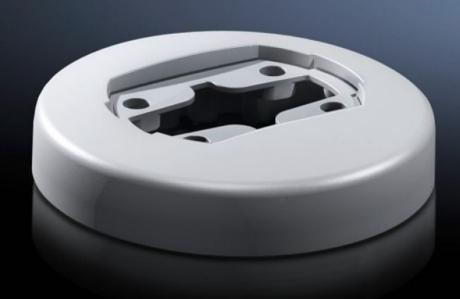

# CP 6206.320 - Attachment CP 60 for support arm connection Ø 130 mm

For rigid fastening of the enclosure to the support arm system 60

#### **Features**

| Model No.             | CP 6206.320                                                       |
|-----------------------|-------------------------------------------------------------------|
| Product description   | For rigid fastening of the enclosure to the support arm system 60 |
| Material              | Die-cast zinc                                                     |
| Colour                | RAL 7035                                                          |
| Supply includes       | Seals Self-tapping screws for support section attachment          |
| Rifid y/n             | Yes                                                               |
| Packs of              | 1 pc(s).                                                          |
| Net weight            | 0.92                                                              |
| Gross weight          | 0.992                                                             |
| Customs tariff number | 83024900                                                          |
| EAN                   | 4028177684362                                                     |
| ETIM 9                | EC002625                                                          |
| ECLASS 8.0            | 27189234                                                          |
|                       |                                                                   |