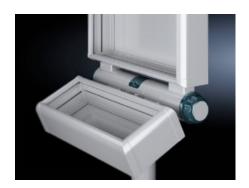

## CP 6206.350 - Tilt coupler For support arm system CP 60

For mounting two enclosures on a support arm/stand system.

## **Features**

| Model No.             | CP 6206.350                                                                                                                               |
|-----------------------|-------------------------------------------------------------------------------------------------------------------------------------------|
| Product description   | For mounting two enclosures on a support arm/stand system.                                                                                |
| Benefits              | Ergonomic adjustment of the screen and keyboard enclosure<br>Simple, linear adjustment of the required position via the friction<br>brake |
| Material              | Cast aluminium                                                                                                                            |
| Surface finish        | Textured paint                                                                                                                            |
| Colour                | Tilt coupler: RAL 7035<br>Cover: RAL 7024                                                                                                 |
| Supply includes       | Seal and assembly parts                                                                                                                   |
| Packs of              | 1 pc(s).                                                                                                                                  |
| Net weight            | 5.72                                                                                                                                      |
| Gross weight          | 6.72                                                                                                                                      |
| Customs tariff number | 76169990                                                                                                                                  |
| EAN                   | 4028177928626                                                                                                                             |
| ETIM 9                | EC000882                                                                                                                                  |
| ECLASS 8.0            | 27400556                                                                                                                                  |
|                       |                                                                                                                                           |