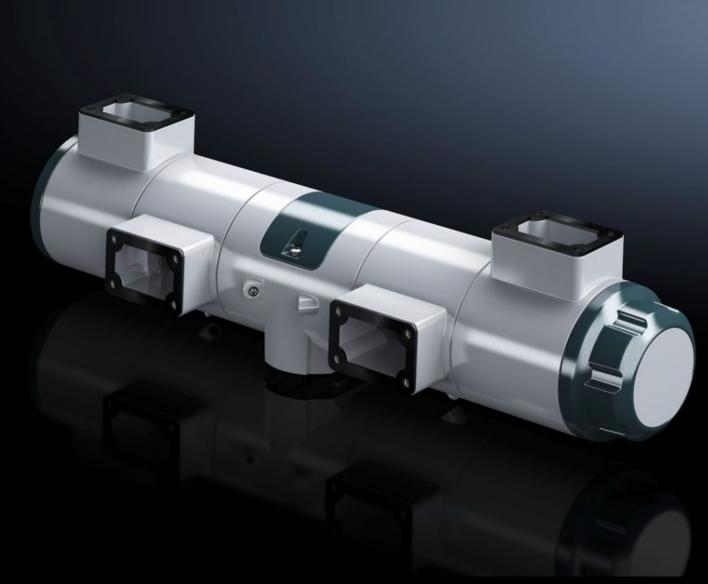

## CP 6206.350 - Tilt coupler For support arm system CP 60

For mounting two enclosures on a support arm/stand system.

## **Features**

| Model No.             | CP 6206.350                                                                                                                               |
|-----------------------|-------------------------------------------------------------------------------------------------------------------------------------------|
| Product description   | For mounting two enclosures on a support arm/stand system.                                                                                |
| Benefits              | Ergonomic adjustment of the screen and keyboard enclosure<br>Simple, linear adjustment of the required position via the friction<br>brake |
| Material              | Cast aluminium                                                                                                                            |
| Surface finish        | Textured paint                                                                                                                            |
| Colour                | Tilt coupler: RAL 7035<br>Cover: RAL 7024                                                                                                 |
| Supply includes       | Seal and assembly parts                                                                                                                   |
| Packs of              | 1 pc(s).                                                                                                                                  |
| Net weight            | 5.72                                                                                                                                      |
| Gross weight          | 6.72                                                                                                                                      |
| Customs tariff number | 76169990                                                                                                                                  |
| EAN                   | 4028177928626                                                                                                                             |
| ETIM 9                | EC000882                                                                                                                                  |
| ECLASS 8.0            | 27400556                                                                                                                                  |
|                       |                                                                                                                                           |