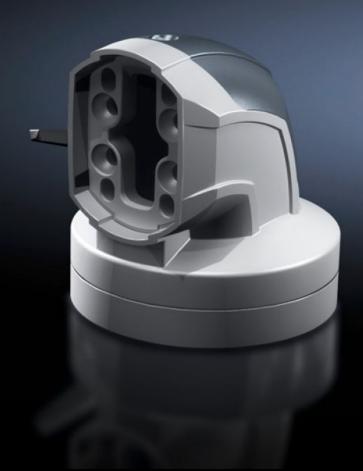

# CP 6206.380 - Angle coupling 90° CP 60 for support arm connection Ø 130 mm

For swivel mounting of the enclosure on the horizontal part of the support arm system. Enclosure may be suspended or top-mounted. Removable cover for simple cable entry.