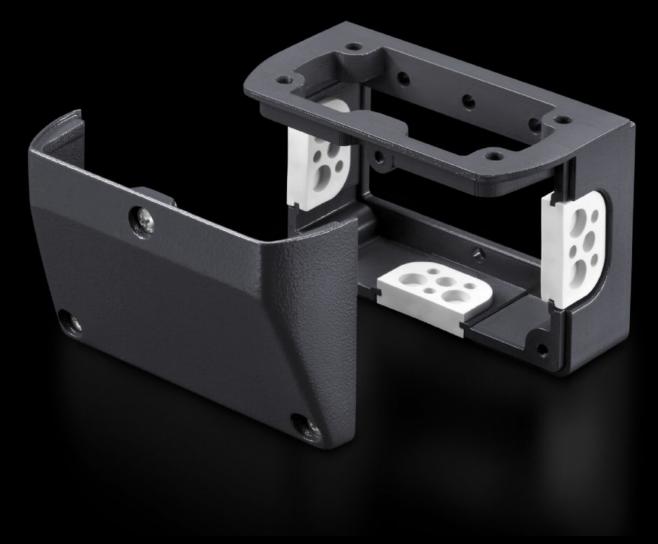

# CP 6206.490 - Connection console for support arm connection 120 x 65 mm

For rear connection of slimline operating housings. Removable lid for simple cable entry

#### **Features**

| Model No.             | CP 6206.490                                                         |
|-----------------------|---------------------------------------------------------------------|
| Design                | Connection to Rittal support arm systems                            |
|                       | CP 40                                                               |
|                       | CP 60                                                               |
|                       | CP 120 via adaptor from support arm connection Ø 130 mm to 120      |
|                       | x 65 mm                                                             |
| Product description   | For rear connection of slimline operating housings. Removable lid   |
|                       | for simple cable entry.                                             |
| Material              | Cast aluminium                                                      |
| Colour                | Console, cover: RAL 7024                                            |
|                       | Cable entry grommets: RAL 7035                                      |
| Supply includes       | 2 cable ties                                                        |
|                       | Seal and assembly parts                                             |
| Rifid y/n             | Yes                                                                 |
| Note                  | Depending on the application, an attachment or coupling is required |
| Applications          | For connecting Beckhoff control panels                              |
|                       | Side cable entry grommets allow cables to be routed to devices      |
|                       | outside and below the console                                       |
| Packs of              | 1 pc(s).                                                            |
| Net weight            | 0.6                                                                 |
| Gross weight          | 0.622                                                               |
| Customs tariff number | 85444290                                                            |
| EAN                   | 4028177814059                                                       |
| ETIM 9                | EC000882                                                            |